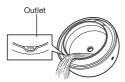

# Drain the water.

(1) Remove the cover

Steady the main unit, and hold the entire cover to remove.

(2) Drain the water from the outlet.

### ..... CAUTIONS

• To drain the water, be sure to do so through the outlet. Make sure to avoid pouring water into the vent.