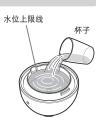

# Prepare for using the product.

(1) Remove the cover.

(2) Use a glass, or similar, to pour tap-water into the water tank. (Approx. 80 ml)

The tank capacity is approximately 80 ml. Pour water up to not higher than the maximum water level line

# 2 准备使用

- ① 请拆下盖子。
- ② 请使用自备的杯子等容器取约 80ml 自来水 加入到水槽中。

水槽的容量约为 80ml。加水时请注意不要超 过水位上限线。此外, 切勿在没有拆下盖子 的情况下从排放口加水,或直接从自来水的 水龙头加水。

# 2 準備使用

① 請拆下蓋子。

(2)請使用自備杯子等容器將自來水約 80ml 加 入水槽中。

水槽容量約為 80ml。加水時請注意水量不要 超過水位上限線。此外,切勿在沒有拆下蓋 子的情況下從排放口加水,或直接從自來水 水龍頭加水。