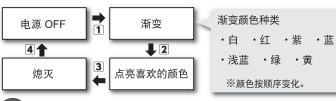

#### How to use

This product is designed for humidifying the air or perfuming the aromatic in a small space only. This is not effective for the entire room.

By pressing the power button, you can change the flashing of the LED light. The motion of changing the colors of the LED light gradually is called "gradation."

Gradation colors

White · Red · Purple Blue · Light blue · Green

Yellow

The colors change in turn.

# Turn on the power

1 Press the power button to turn on power, effuse the mist, and start the gradation of the LED light.

# Change the motion of the LED light.

- 2 Press the power button during the gradation to stop the motion of changing colors. Press the power button to select and fix
- 3 Giving another press on the power button will turn off the LED light.
- \* Note that only the LED light can be changed by pressing the power button. The amount of mist will not be changed.

# Turn off power

- 4 Give a long press on the power button for about one second to turn off the power. When using the product with the LED light off, you can turn off the power by pressing the power button.
- \* When the water tank becomes empty, the power will be turned off automatically.

#### ■ LED 灯发光模式

按电源按钮可以改变 LED 灯的发光模式。

LED 灯光的颜色分级一点点地变化称之为"渐变"。

#### ■ LED 燈發光模式

要改變 LED 燈光的發光模,請按電源按鈕。 LED 燈光的顏色分級逐步變化為"漸變"。

漸變顏色種類

・淺藍 ・緑 ・黄

・白・紅・紫・藍

※顏色按順序變化。

# 接通電源

1 按電源按鈕並接通電源後,機器會開始噴 霧,LED 燈也會隨之開始漸變。

# **全** 變更LED燈的運行模式

- 2 如燈光顏色在漸變時按電源按鈕,顏色將會停止變化。請在出現喜 歡的顏色時按電源按鈕。
- ③ 如果再一次按電源按鈕,則 LED 燈將會熄滅。
- ※按電源按鈕僅會改變 LED 燈的燈光。噴霧的煙霧量並不會改變。

# 3 關閉電源

- 4 長按電源按鈕約 1 秒將會切斷電源。如在 LED 燈熄滅的情況下使 用按下電源按鈕,則會切斷電源。
- ※如果水槽中的水耗盡,機器會自動切斷電源

1 拔除電源

請確認電源是否切斷。

確認後,請從 USB A 連接器端依次拔除專用 USB 電線。

∧ 注意

在拔除時請留意不要灑出水槽內的水,避免讓通風口進水。

2 排水