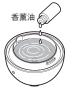

# Prepare for using the product.

(1) Remove the cover.

(2) Use a glass, or similar, to pour tap-water into the water tank. (Approx. 80 ml)

The tank capacity is approximately 80 ml. Pour water up to not higher than the maximum water level line

# - ⚠ CAUTIONS -

- Be sure to turn off the power for the main unit before pouring
- To supply water, remove the cover, use a glass, or similar, and
- Never supply water during operation.

(3) When using an essential oil, make sure to supply water into the water tank first, then add a few drops of the oil.

# 2 准备使用

- ① 请拆下盖子。
- ② 请使用自备的杯子等容器取约 80ml 自来水 加入到水槽中。

水槽的容量约为 80ml。加水时请注意不要超 过水位上限线。此外, 切勿在没有拆下盖子 的情况下从排放口加水,或直接从自来水的 水龙头加水。

# 2 準備使用

① 請拆下蓋子。

(2)請使用自備杯子等容器將自來水約 80ml 加 入水槽中。

水槽容量約為 80ml。加水時請注意水量不要 超過水位上限線。此外,切勿在沒有拆下蓋 子的情況下從排放口加水,或直接從自來水 水龍頭加水。