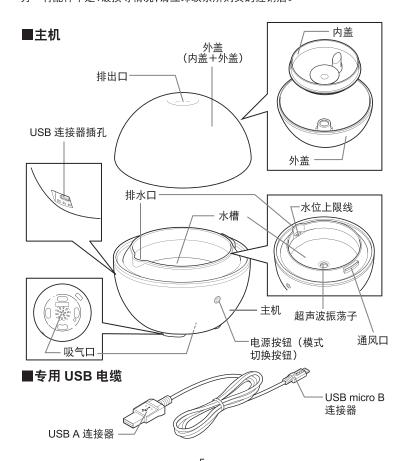

### 各部分的名称

使用前请确认所有部件是否齐全。另外,包装方面尽管努力做到万无一失,但是, 万一有配件不足、破损等情况,请立即联系所购买的经销店。

# **连接电源**

- (1) 将专用 USB 电缆的 USBmicroB 连接器插入主机的 USB 连接器插孔。
- ② 将专用 USB 电缆的 USB A 连接器连接到电脑、交流适配器等的 USB 端口,提供电源。

## 連接電源

- ① 將專用 USB 電線的 USB microB 插頭插入主機的 USB 連接埠。
- ② 將專用 USB 電線的 USB A 連接埠連接到電腦、直流變壓器等的 USB 端口接上電源。