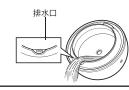

# Drain the water.

(1) Remove the cover

Steady the main unit, and hold the entire cover to remove.

(2) Drain the water from the outlet.

### ..... CAUTIONS

• To drain the water, be sure to do so through the outlet. Make sure to avoid pouring water into the vent.

### 使用后

拔除电源

请确认电源是否切断。

确认后、请从 USB A 连接器端依次拔除专用 USB 电缆。

在拔除时请留意不要洒出水槽中的水,避免让通风口进水。

排水

(1) 请拆下盖子。 在拆除盖子时, 请按稳主机, 同时 抓住整个盖子卸下。

② 请从排水口排水。

#### ⚠ 注意

- •排水时,请务必从排水口排水。
- •请注意通风口切勿进水。

维护・保存

(1) 请及时维护保养。

在以下情况下,请阅读"维护"部分的内容(➡P.10),对水槽进 行维护保养。

- 使用结束时
- 更换精油时
- 长期保存后,再次使用时
- (2) 维护保养结束后,使内部充分干燥,然后请安装上盖子进行保存。

9

① 請拆下蓋子。

在拆除蓋子時,請按穩主機並 同時抓住整個蓋子再卸下。

② 請從排水口排水。

-<u>(1)</u> 注意

•排水時,請務必從排水口排水。

•請注意通風口切勿進水。

3 維護・保存

(1) 請定期維護保養。