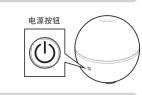

# Turn on the power

1 Press the power button to turn on power, effuse the mist, and start the gradation of the LED light.

# Change the motion of the LED light.

- 2 Press the power button during the gradation to stop the motion of changing colors. Press the power button to select and fix
- 3 Giving another press on the power button will turn off the LED light.
- \* Note that only the LED light can be changed by pressing the power button. The amount of mist will not be changed.

# Turn off power

- 4 Give a long press on the power button for about one second to turn off the power. When using the product with the LED light off, you can turn off the power by pressing the power button.
- \* When the water tank becomes empty, the power will be turned off automatically.

# 接通电源

1 按电源按钮时,电源接通,开始喷雾, LED 灯开始渐变。

# 2 变更 LED 灯的运行模式

- 2 在渐变中按电源按钮,则颜色变化停止。请在出现喜欢的颜色时按 电源按钮。
- ③ 如果再一次按电源按钮,则 LED 灯熄灭。
- ※按电源按钮仅会改变 LED 灯的发光。喷雾的雾气量不会改变。

# 3 关闭电源

- [4] 长按电源按钮约 1 秒钟,则会切断电源。并且,在熄灭 LED 灯的 情况下使用时,如果按电源按钮,则会切断电源。
- ※如果水槽中的水用尽,则自动切断电源。