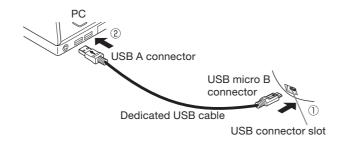

# Connect to a power source

- 1 Plug the USB micro B connector of the dedicated USB cable into the USB connector slot of the main unit.
- (2) Plug the USB A connector of the dedicated USB cable into the USB port of a PC or an AC adapter to supply the power.