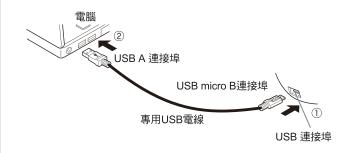

## 連接電源

- ① 將專用 USB 電線的 USB microB 插頭插入主機的 USB 連接埠。
- ② 將專用 USB 電線的 USB A 連接埠連接到電腦、直流變壓器等的 USB 端口接上電源。

#### ┌<u>♪</u>(注意-

- ·請使用功率超過 USB 5V/1A 的直流變壓器。
- · 如果使用旅行用變壓器,可能導致發熱或起火。
- 請務必請在加水前先連接專用 USB 電線

可以從行動電源的 USB 端口獲取電源。

(某些電腦、行動電源、USB 插座等可能無法正常運作。)