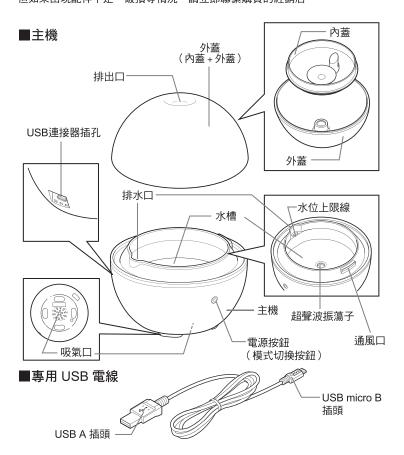

故障。

加濕器噴出煙霧、運行中以及剛停止運作之後,請留意切勿接觸主機以及超聲 波振逿子。

可引致意外事故、或身體受傷。

在運行中切勿卸除外蓋

否則水或香薰油有可能噴出,對周圍的物品等造成損害,或進入主機內部導致

在運行中切勿移動本產品。

如果想要移動本產品,請切斷電源,將水槽中的水排放乾淨後再移動。否則 主機內部可能進水,導致故障。

3

#### ★注意

- 使用結束後,請務必將水槽中的水排放乾淨。排水時務必從主機排水口排放, 留意通風口切勿進水。
  - 本產品經過抗菌加工 但是如果水槽中有水殘留 則可能滋生細菌或發霉。並且 如果通風口進水,則可能導致故障。
- 在水槽尚未加入水的情況下,絕對不可接通電源。 否則可能導致超聲波振盪子破裂,引發故障以及漏水等問題。
- 水槽中僅可加入常溫的新鮮自來水和香薰油,除此之外切勿加入其他液體。 如果加入自來水和香薰油之外的液體,則有可能導致故障。此外,如果使用礦 泉水、鹼性離子水、井水以及淨水器的水等則可能會產生異味。
- 如果使用香薰油 (essential oil),請使用 100% 天然萃取成分的香薰油。 如果使用含有合成香料或含雜質,固體物質的油料則有可能導致機器故障。
- 請留意切勿讓香薰油灑到水槽外。雖然水槽及內蓋均採用高度抗油的材料,但 機器其他部分可能會因某些香薰油的成分而變形。 如果濺上香薰油,請立即擦拭。
- 香薰油容易殘留在水槽內,請定期清洗。
- 在電腦、電視等電子設備,以及特殊塗裝的家俱附近使用時,請注意切勿讓本 產品傾倒。請務必設置在穩定之處使用
- 使用後請務必從主機拔出 USB 電線。如不拔出,則有可能絆到而導致意外
- 棄置本產品時,請遵從政府規定。

使用前請確認所有部件是否齊全。雖然我們會在包裝方面盡量做到萬無一失, 但如果出現配件不足、破損等情況,請立即聯繫購買的經銷店。



### 準備

## 連接電源

- ① 將專用 USB 電線的 USB microB 插頭插入主機的 USB 連接埠。
- ② 將專用 USB 電線的 USB A 連接埠連接到電腦、直流變壓器等的 USB 端口接上電源。



#### ┌<u>♪</u>(注意-

- ·請使用功率超過 USB 5V/1A 的直流變壓器。
- · 如果使用旅行用變壓器,可能導致發熱或起火。
- 請務必請在加水前先連接專用 USB 電線

可以從行動電源的 USB 端口獲取電源。

(某些電腦、行動電源、USB 插座等可能無法正常運作。)

# 2 準備使用

① 請拆下蓋子。

(2)請使用自備杯子等容器將自來水約 80ml 加 入水槽中。

水槽容量約為 80ml。加水時請注意水量不要 超過水位上限線。此外,切勿在沒有拆下蓋 子的情況下從排放口加水,或直接從自來水 水龍頭加水。



### -<u>八</u> 注意 –

- 加水時請務必切斷主機電源。
- 加水時請務必拆下蓋子,並使用杯子等容器將水慢慢倒入。
- 請勿在機器運行中加水。
- ③ 如要使用精油,請在加水後在水槽中滴入2至 3 滴香薰油。

不附帶香薰油。如需使用,請購買市場販售的 100% 天然萃取成分的香薰油 (essential oil)。



## - 🕂 注意 -

請務必在水槽加滿水後 (80ml),再滴入香薰油。 此外,香薰油切勿直接滴在超聲波振蕩子上。

4)請將蓋子安裝在主機上。

請確認主機與蓋子之間並無任何縫隙。如果留有縫隙,則機器可能 會出現漏水情況。

本產品僅用於加濕或熏香個人空間,而非為整個房間加濕或熏香。

#### ■ LED 燈發光模式

要改變 LED 燈光的發光模,請按電源按鈕。 LED 燈光的顏色分級逐步變化為"漸變"。



漸變顏色種類

・淺藍 ・緑 ・黄

・白・紅