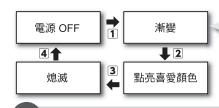

#### How to use

This product is designed for humidifying the air or perfuming the aromatic in a small space only. This is not effective for the entire room.

By pressing the power button, you can change the flashing of the LED light. The motion of changing the colors of the LED light gradually is called "gradation."

Gradation colors

White · Red · Purple Blue · Light blue · Green

Yellow

The colors change in turn.

# Turn on the power

1 Press the power button to turn on power, effuse the mist, and start the gradation of the LED light.

# Change the motion of the LED light.

- 2 Press the power button during the gradation to stop the motion of changing colors. Press the power button to select and fix
- 3 Giving another press on the power button will turn off the LED light.
- \* Note that only the LED light can be changed by pressing the power button. The amount of mist will not be changed.

# Turn off power

- 4 Give a long press on the power button for about one second to turn off the power. When using the product with the LED light off, you can turn off the power by pressing the power button.
- \* When the water tank becomes empty, the power will be turned off automatically.

#### ■ LED 灯发光模式

按电源按钮可以改变 LED 灯的发光模式。

LED 灯光的颜色分级一点点地变化称之为"渐变"。

# 接通电源

1 按电源按钮时,电源接通,开始喷雾, LED 灯开始渐变。

# 2 变更 LED 灯的运行模式

- 2 在渐变中按电源按钮,则颜色变化停止。请在出现喜欢的颜色时按 电源按钮。
- ③ 如果再一次按电源按钮,则 LED 灯熄灭。
- ※按电源按钮仅会改变 LED 灯的发光。喷雾的雾气量不会改变。

# 3 关闭电源

- [4] 长按电源按钮约 1 秒钟,则会切断电源。并且,在熄灭 LED 灯的 情况下使用时,如果按电源按钮,则会切断电源。
- ※如果水槽中的水用尽,则自动切断电源。

#### ■ LED 燈發光模式

要改變 LED 燈光的發光模,請按電源按鈕。 LED 燈光的顏色分級逐步變化為"漸變"。

漸變顏色種類

・淺藍 ・緑 ・黄

・白・紅・紫・藍

※顏色按順序變化。

# 接通電源

1 按電源按鈕並接通電源後,機器會開始噴 霧,LED 燈也會隨之開始漸變。

# **全** 變更LED燈的運行模式

- 2 如燈光顏色在漸變時按電源按鈕,顏色將會停止變化。請在出現喜 歡的顏色時按電源按鈕。
- ③ 如果再一次按電源按鈕,則 LED 燈將會熄滅。
- ※按電源按鈕僅會改變 LED 燈的燈光。噴霧的煙霧量並不會改變。

# 3 關閉電源

- 4 長按電源按鈕約 1 秒將會切斷電源。如在 LED 燈熄滅的情況下使 用按下電源按鈕,則會切斷電源。
- ※如果水槽中的水耗盡,機器會自動切斷電源

1 拔除電源

請確認電源是否切斷。

確認後,請從 USB A 連接器端依次拔除專用 USB 電線。

∧ 注意

在拔除時請留意不要灑出水槽內的水,避免讓通風口進水。

2 排水