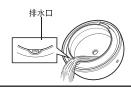

# Drain the water.

(1) Remove the cover

Steady the main unit, and hold the entire cover to remove.

(2) Drain the water from the outlet.

### ..... CAUTIONS

• To drain the water, be sure to do so through the outlet. Make sure to avoid pouring water into the vent.

### 使用后

拔除电源

请确认电源是否切断。

确认后、请从 USB A 连接器端依次拔除专用 USB 电缆。

在拔除时请留意不要洒出水槽中的水,避免让通风口进水。

排水

(1) 请拆下盖子。 在拆除盖子时, 请按稳主机, 同时 抓住整个盖子卸下。

② 请从排水口排水。

#### ⚠ 注意

- •排水时,请务必从排水口排水。
- •请注意通风口切勿进水。

维护・保存

(1) 请及时维护保养。

在以下情况下,请阅读"维护"部分的内容(➡P.10),对水槽进 行维护保养。

- 使用结束时
- 更换精油时
- 长期保存后,再次使用时
- (2) 维护保养结束后,使内部充分干燥,然后请安装上盖子进行保存。

9