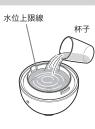

# 2 準備使用

① 請拆下蓋子。

(2)請使用自備杯子等容器將自來水約 80ml 加 入水槽中。

水槽容量約為 80ml。加水時請注意水量不要 超過水位上限線。此外,切勿在沒有拆下蓋 子的情況下從排放口加水,或直接從自來水 水龍頭加水。

### -<u>八</u> 注意 –

- 加水時請務必切斷主機電源。
- 加水時請務必拆下蓋子,並使用杯子等容器將水慢慢倒入。
- 請勿在機器運行中加水。
- ③ 如要使用精油,請在加水後在水槽中滴入2至 3 滴香薰油。

不附帶香薰油。如需使用,請購買市場販售的 100% 天然萃取成分的香薰油 (essential oil)。