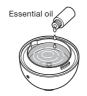

# - ⚠ CAUTIONS -

- Be sure to turn off the power for the main unit before pouring
- To supply water, remove the cover, use a glass, or similar, and
- Never supply water during operation.

(3) When using an essential oil, make sure to supply water into the water tank first, then add a few drops of the oil.

Essential oils are not included. When using oils, be sure to select commercially available essential oils obtained from 100% natural products.

### - ∕N CAUTIONS-

Make sure to supply water up to the limit (80ml) in the water tank first, then add some drops of the oil. Do not drop the oil directly on the ultrasonic vibrator

4 Attach the cover on the main unit. Make sure that there are no gaps between the main unit and the cover. Any gap may cause a water leak.