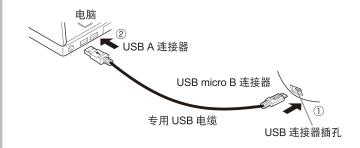

# Connect to a power source

- 1 Plug the USB micro B connector of the dedicated USB cable into the USB connector slot of the main unit.
- (2) Plug the USB A connector of the dedicated USB cable into the USB port of a PC or an AC adapter to supply the power.

# **连接电源**

- (1) 将专用 USB 电缆的 USBmicroB 连接器插入主机的 USB 连接器插孔。
- ② 将专用 USB 电缆的 USB A 连接器连接到电脑、交流适配器等的 USB 端口,提供电源。

## 連接電源

- ① 將專用 USB 電線的 USB microB 插頭插入主機的 USB 連接埠。
- ② 將專用 USB 電線的 USB A 連接埠連接到電腦、直流變壓器等的 USB 端口接上電源。