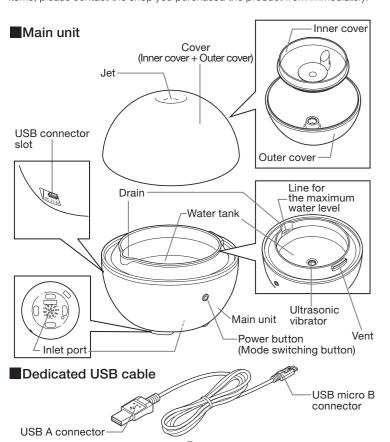

## Part names **Preparation**

Make sure there are no missing parts before use. We make every effort to ensure packaging is correct, but should there be any missing or damaged items, please contact the shop you purchased the product from immediately.

# Connect to a power source

- 1 Plug the USB micro B connector of the dedicated USB cable into the USB connector slot of the main unit.
- (2) Plug the USB A connector of the dedicated USB cable into the USB port of a PC or an AC adapter to supply the power.

### CAUTIONS-

- Use an AC adapter with the output of USB 5V/1A or more · Use of travel converters or other transformers for feeding may
- cause excessive heating or lead to a fire.
- Be sure to connect with the dedicated USB cable before pouring water.

Receiving power from the USB port of a mobile battery is also

. (Note that the product may not function properly with some PCs, mobile batteries, or USB hubs)