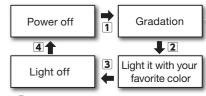

#### How to use

This product is designed for humidifying the air or perfuming the aromatic in a small space only. This is not effective for the entire room.

By pressing the power button, you can change the flashing of the LED light. The motion of changing the colors of the LED light gradually is called "gradation."

Gradation colors

White · Red · Purple Blue · Light blue · Green

Yellow

The colors change in turn.

# Turn on the power

1 Press the power button to turn on power, effuse the mist, and start the gradation of the LED light.

# Change the motion of the LED light.

- 2 Press the power button during the gradation to stop the motion of changing colors. Press the power button to select and fix
- 3 Giving another press on the power button will turn off the LED light.
- \* Note that only the LED light can be changed by pressing the power button. The amount of mist will not be changed.

# Turn off power

- 4 Give a long press on the power button for about one second to turn off the power. When using the product with the LED light off, you can turn off the power by pressing the power button.
- \* When the water tank becomes empty, the power will be turned off automatically.