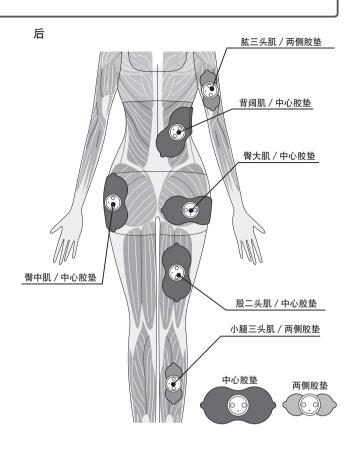

重以及以不当姿势使用。

以免引发故障。

1天在1个部位使用,请不要超过30分钟。 避免引起事故或身体不适。

最多同时在2处使用。

避免引起事故或身体不适

使用前,请确认主机与凝胶垫已正确连接。

使用本产品后感觉受到强烈刺激、肌肤出现湿疹、发红、发痒等异常时,请立 即停止使用,并咨询医生。以免引发事故和身体不适。

禁止用湿手接触专用 USB 线和凝胶垫。

以免引发触电、故障或事故。

请将设备放在幼儿无法触及之处。 以免引发事故。万一婴幼儿将主机吞入口中,请立即咨询医生。

丢弃本产品时,请遵照当地的处置要求。

#### 确认包装内容

如需产品说明资料,请联系 ELECOM 综合信息中心索取 (联系信息见背面)。





中心胶垫(1片装)

\*本产品并非医疗器械。 本产品无法判断疾病是否存在。

# 关于使用操作和清洁

## ■凝胶垫的使用操作

- 请勿触摸凝胶垫的粘贴面
- 请勿弯曲凝胶垫
- 不使用时,请粘贴在保管用板的两面进行保管。
- 凝胶垫在潮湿的状态下请勿使用。 请充分沥干水分, 使粘附面自然干燥, 再进行使用。
- •请保管于不受阳光直射、且湿气较轻的地方。

#### ■胶垫的保养(胶垫保养参考标准:每使用30次保养1次)

请将胶垫从主机上取下,再进行保养。

出现以下情况时请对胶垫进行保养。

- 凝胶垫难以粘贴
- 使用时刺激变弱
- 使用时感到刺痛
- 凝胶垫脏污
- 胶垫无法粘贴至保管用板上

如果保养后刺激感仍然较弱,或仍然感觉到刺痛感,请更换胶垫。

#### ① 请淋上少量的水,并用指尖轻轻清洗数秒。

※请不要加太多的水。以免导致粘接力降低、伤及粘接面等。





② 拿住凸起处充分甩干水分,并自然干燥。 ※如未充分干燥,会导致粘附力变弱。 ※请勿使用纸巾或抹布擦拭粘附面。 ※请避免阳光直射。



前





#### 保管方法

请在满足以下条件的环境下保管本产品。

保管温度: -10℃~60℃ 保管湿度: 20~85%RH

#### ■保养与保管时的注意事项

- 清洁时,请勿使用挥发油、稀释剂等。
- 不得保管在以下场所。
- 一阳光直射处
- 一高温、多湿、水附近、灰尘较多的场所
- 一振动较多的场所
- 化学药品的保管场所或产生腐蚀性气体的场所
- •请置于婴幼儿的手无法碰到的地方保管。



## 额定・规格

| 产品名称    | ECLEAR LEANUP/ECLEAR LEAN专用凝胶片。                              |
|---------|--------------------------------------------------------------|
| 对应的主机型号 | HCT-P01BU1、HCT-P01BU2、<br>HCT-P01PN1、HCT-P01PN2、HCT-BTP01    |
| 尺寸      | 两侧胶垫 约 W125 × H50 mm × D5 mm<br>中心胶垫 约 W175 × H85 mm × D5 mm |
| 重量      | 两侧胶片 约5g (2片装)<br>中心胶片 约12g (1片装)<br>※平均1片胶片的重量              |
| 使用环境温湿度 | 0°C~40°C 20~85%RH                                            |
| 保管环境温湿度 | -10°C~60°C 20~85%RH                                          |

在日本境外购买产品的客户应与当地的的零售商联系进行咨询。 ELECOM(日本)有限公司不对日本之外的其他国家的客户提供