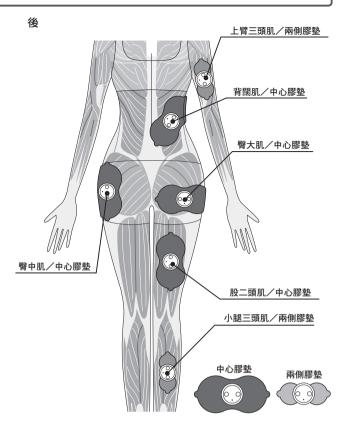

電或事故。

禁止向設備施加荷重以及以不當姿勢使用。以免引發故障。

1 天在 1 個部位使用,請不要超過 30 分鐘。 避免引起事故或身體不適。

● 最多同時在2處使用。 避免引起事故或身體不適。

使用前,請確認主機與凝膠墊已正確連接。

使用本產品後感覺受到強烈刺激、肌膚出現濕疹、發紅、發癢等異常時,請立即停止使用,並諮詢醫生。

以免引發事故和身體不適。 禁止用濕手接觸專用 USB 線和凝膠墊。 以免引發觸電、故障或事故。

新將設備放在幼兒無法觸及之處。 以免引發事故。萬一嬰幼兒將主機吞入口中,請立即諮詢醫生

丟棄本產品時,請遵照您所在地的處置要求。

## 確認包裝內容

如需產品説明資料 請聯絡 ELECOM 綜合資訊中心索取(聯絡資訊見背面)。





\* 該產品不是醫療設備。

該產品無法判斷疾病的存在與否。

## 關於使用操作和清潔

## ■凝膠墊的使用操作

- 請勿接觸膠墊粘貼面。
- •請勿折疊膠墊。
- 不使用時,請將膠墊貼在保管用板的兩面進行保管。
- 凝膠墊在潮濕的狀態下請勿使用。充分去除水分,黏貼面自然乾燥後才可以使用。
- 請存放在避免陽光直接照射,陰涼乾燥的地方。

#### ■膠墊的保養(供參考養護頻率:每使用30次進行一次保養)

請將膠墊從主機上取下,再進行保養。

出現以下情況時請對膠墊進行保養。

- 凝膠墊難以粘貼
- 使用時刺激變弱
- 使用時感到刺痛
- 凝膠墊髒污
- 膠墊無法粘貼至保管用板上

如果保養後刺激感仍然較弱,或仍然感覺到刺痛感,請更換膠墊。

(1) 請淋上少量的水,並用指尖輕輕清洗數秒。※請不要加太多的水。以免導致粘接力降低、傷及粘接面等





② 握住旋鈕,排出足夠的水,讓其自然晾乾 ※如未充分乾燥,會導致粘附力變弱。 ※請勿使用紙巾或抹布擦拭粘附面。 ※避免陽光直接照射。







#### 保管方法

請在滿足以下條件的環境下保管本產品。

保管温度:-10℃~60℃ 保管濕度:20~85%RH

#### ■保養與保管時的注意事項

- 清潔時,請勿使用揮發油、稀釋劑等。
- 不得保管在以下場所。
  - -陽光直射處
  - -高溫、多濕、水附近、灰塵較多的場所
  - -震動較多的場所
  - 化學藥品的保管場所或產生腐蝕性氣體的場所
- 請置於嬰幼兒的手無法碰到的地方保管。



## 參數・規格

| 產品名稱    | ECLEAR LEANUP/ECLEAR LEAN專用凝膠片。                                  |
|---------|------------------------------------------------------------------|
| 對應的主機型號 | HCT-P01BU1 \ HCT-P01BU2 \<br>HCT-P01PN1 \ HCT-P01PN2 \ HCT-BTP01 |
| 尺寸      | 兩側膠墊 約W125 × H50 mm × D5 mm<br>中心膠墊 約W175 × H85 mm × D5 mm       |
| 重量      | 兩側膠墊 約5g (2片裝)<br>中心膠墊 約12g(1片裝)<br>※平均1片膠片的重量                   |
| 使用環境溫濕度 | 0°C~40°C 20~85%RH                                                |
| 保管環境溫濕度 | -10°C~60°C 20~85%RH                                              |
|         |