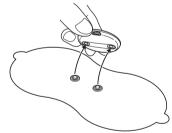

## Method for Replacing Gel Pads

(1) Make sure that the main unit is powered off (LED indicator is off).

2 Remove the main unit from the gel pad.

[When using the core pad]

(3) Take the gel pads out of the bag.

(Do not remove the protective film from the gel pad yet.)

4 Connect the gel pad terminal to the main unit until you hear a click.

#### 凝胶垫的更换方法

- ① 确认主机电源切断 (LED 指示灯处于熄灯状态)。
- ② 从凝胶垫上拆下主机。

[使用中心胶垫时]

③从袋中取出凝胶垫。 (此时请勿揭下覆于胶垫上的保护膜。)

4 将胶垫连接端子连接至主机上,直至发出"咔嚓"声。

※也请使用同样的方法更换两侧胶垫。

## 凝膠墊的更換方法

① 確認主機電源切斷 (LED 指示燈處於熄滅狀態)。

② 從凝膠墊上拆下主體主機。

[ 使用中心膠墊時 ]

③ **從袋中取出凝膠墊。** (此時請勿揭下覆於膠墊上的保護膜。)

(4) 將膠墊連接終端連接至主機上直至發出「哢嚓」聲。

注意

請勿在下述場所進行使用或保管。
 陽光直射的場所•加熱設備附折等