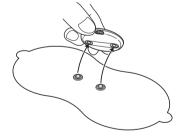

## Method for Replacing Gel Pads

(1) Make sure that the main unit is powered off (LED indicator is off).

2 Remove the main unit from the gel pad.

[When using the core pad]

(3) Take the gel pads out of the bag.

(Do not remove the protective film from the gel pad yet.)

4 Connect the gel pad terminal to the main unit until you hear a click.

#### \* Replace the twin pads in the same manner.