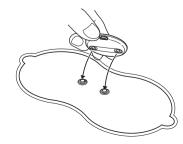

ECLEAR LEAN HCT-P01 系列以及 ECLEAR LEANUP HCT-BTP01 系列的专用 凝胶片

本产品为可穿戴设备,可将低频电流传导给身体。 使用前,请务必任细阅读 FCI FAR I FAN HCT-P01 系列或 FCI FAR I FANUP HCT-BTP01 系列的使用说明书,以正确操作使用。

## 安全注意事项(请务必遵守)

为防止给使用人员以及他人造成危害和财产损失,请务必遵守以下说明。

■对于因忽视标识内容而采用错误的使用方法所产生的危害或损害程度,按以下标识进 行区分和说明,

★ 警告表示"可能会引发死亡或重伤等事故"。

⚠ 注意 表示 "可能只会引发人身伤害 或财产损失"。

"禁止"部分的内容禁止实施。

"强制"部分的内容必须实施。

仅供锻炼使用。

以免引发事故、问题及故障。

请勿在下述部位使用。

• 胸部等心脏附近部位,或头部、脸部等脖子以上部位

• 伤口、眼、口腔、生殖器等粘膜部位 • 接受过整形手术的部位

• 植入了金属、塑料、硅胶的部位 • 脊骨、脊椎

• 纹身部位 • 生理期的腹部

• 佩戴有项链、手表的部位,或身体穿刺部位

禁止在凝胶垫表面缺失或损坏的状态下使用。 0

以免引发事故、问题及故障。

在连接或取下主机以及胶垫时,在粘贴、重新粘贴或取下胶垫前,请务必关闭 **由源**。

以免引发触电或故障。

请勿进行拆解、维修或改造。 以免引发火灾或触电。

本产品只可供一人使用。 不得多人共用。

以免引发触电或事故。

#### 凝胶垫的更换方法

- ① 确认主机电源切断 (LED 指示灯处于熄灯状态)。
- ② 从凝胶垫上拆下主机。

[使用中心胶垫时]



③从袋中取出凝胶垫。 (此时请勿揭下覆于胶垫上的保护膜。)

4 将胶垫连接端子连接至主机上,直至发出"咔嚓"声。



※也请使用同样的方法更换两侧胶垫。

## ⚠ 注意

请勿在下述场所进行使用或保管。

• 阳光直射的场所、加热设备附近等温度较高的场所 • 水汽附近 • 灰尘较多的环境 • 振动较多的场所 以免引发火灾、触电或故障。

请勿长时间将胶垫贴干皮肤上。

以免引发皮肤炎症等。

凝胶垫在潮湿的状态下请勿使用。 以免引发触电或事故。

禁止将2片凝胶垫重叠使用。

以免引发触电或事故。 禁止向设备施加荷重以及以不当姿势使用。

以免引发故障。

1天在1个部位使用,请不要超过30分钟。 避免引起事故或身体不适。

最多同时在2处使用。

避免引起事故或身体不适

使用前,请确认主机与凝胶垫已正确连接。

使用本产品后感觉受到强烈刺激、肌肤出现湿疹、发红、发痒等异常时,请立 即停止使用,并咨询医生。以免引发事故和身体不适。

禁止用湿手接触专用 USB 线和凝胶垫。

以免引发触电、故障或事故。

请将设备放在幼儿无法触及之处。 以免引发事故。万一婴幼儿将主机吞入口中,请立即咨询医生。

丢弃本产品时,请遵照当地的处置要求。

#### 确认包装内容

如需产品说明资料,请联系 ELECOM 综合信息中心索取 (联系信息见背面)。





中心胶垫(1片装)

\*本产品并非医疗器械。 本产品无法判断疾病是否存在。

# 关于使用操作和清洁

## ■凝胶垫的使用操作

- 请勿触摸凝胶垫的粘贴面
- 请勿弯曲凝胶垫
- 不使用时,请粘贴在保管用板的两面进行保管。
- 凝胶垫在潮湿的状态下请勿使用。 请充分沥干水分, 使粘附面自然干燥, 再进行使用。
- •请保管于不受阳光直射、且湿气较轻的地方。

#### ■胶垫的保养(胶垫保养参考标准:每使用30次保养1次)

请将胶垫从主机上取下,再进行保养。

出现以下情况时请对胶垫进行保养。

- 凝胶垫难以粘贴
- 使用时刺