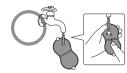

## Method for Replacing Gel Pads

(1) Make sure that the main unit is powered off (LED indicator is off).

2 Remove the main unit from the gel pad.

[When using the core pad]

(3) Take the gel pads out of the bag.

(Do not remove the protective film from the gel pad yet.)

4 Connect the gel pad terminal to the main unit until you hear a click.

#### 凝胶垫的更换方法

- ① 确认主机电源切断 (LED 指示灯处于熄灯状态)。
- ② 从凝胶垫上拆下主机。

[使用中心胶垫时]

③从袋中取出凝胶垫。 (此时请勿揭下覆于胶垫上的保护膜。)

4 将胶垫连接端子连接至主机上,直至发出"咔嚓"声。

※也请使用同样的方法更换两侧胶垫。