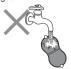

Otherwise, an electric shock or accident may occur.

- Do not use this device when placing a gel pad on another pad. Otherwise, an electric shock or accident may occur.
- Do not place loads on the device or use the device in an unsuitable position. Doing so can cause an electrical malfunction.
- Use the gel pad in one place only on the same day. Do not use it for more
  - than 30 minutes.