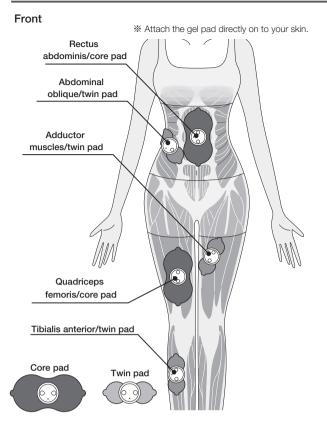

ollowing cases:

- The gel pad cannot be securely fixed
- · Weak stimulation during use • Tingling in skin during use
- Dirty gel pad
- . The gel pad cannot be fixed to the storage sheet

If the stimulation is still weak or your skin tingles after maintenance, replace the gel pad.

- (1) Run a small amount of water on the surface and rub it gently with your fingertips for several seconds.
  - \* Do not pour on too much water, otherwise the viscosity will reduce and the contact surface to be bonded will be damaged.





- (2) Hold it by the grip and shake it sufficiently to remove excess water and let it air dry.
  - If not dried thoroughly, adhesion decreases.
  - \* Do not wipe the adhesive surface with a tissue or cloth
  - Avoid direct sunlight.



## **Example of gel pad attachment**





#### How to store

Please store this product in a place that meets the following conditions: Storage temperature: -10°C to 60°C

Storage humidity: 20 to 85% RH

## ■ Maintenance and storage precautions

• Do not use benzene or thinner to clean the product.

 Do not store the product in the locations described below:

- Under direct sunshine
- High temperatures, high humidity, near water, or dusty environments
- Vibrating surfaces
- Where chemical agents are stored, or a corrosive gas is produced

Thinnel

• Place the product in a location that is out of reach of infants.

## **Ratings and Specifications**

| Gel pads specially designed for ECLEAR LEANUP/ECLEAF LEAN.                                        |
|-------------------------------------------------------------------------------