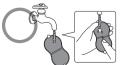

- (1) Run a small amount of water on the surface and rub it gently with your fingertips for several seconds.
  - \* Do not pour on too much water, otherwise the viscosity will reduce and the contact surface to be bonded will be damaged.

- (2) Hold it by the grip and shake it sufficiently to remove excess water and let it air dry.
  - If not dried thoroughly, adhesion decreases.
  - \* Do not wipe the adhesive surface with a tissue or cloth
  - Avoid direct sunlight.