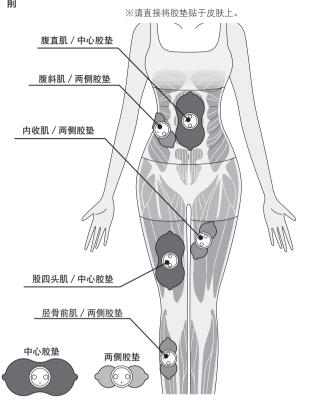

加荷重以及以不当姿势使用。

以免引发故障。

1天在1个部位使用,请不要超过30分钟。 避免引起事故或身体不适。

最多同时在2处使用。

避免引起事故或身体不适

使用前,请确认主机与凝胶垫已正确连接。

使用本产品后感觉受到强烈刺激、肌肤出现湿疹、发红、发痒等异常时,请立 即停止使用,并咨询医生。以免引发事故和身体不适。

禁止用湿手接触专用 USB 线和凝胶垫。

以免引发触电、故障或事故。

请将设备放在幼儿无法触及之处。 以免引发事故。万一婴幼儿将主机吞入口中,请立即咨询医生。

丢弃本产品时,请遵照当地的处置要求。

#### 确认包装内容

如需产品说明资料,请联系 ELECOM 综合信息中心索取 (联系信息见背面)。





中心胶垫(1片装)

\*本产品并非医疗器械。 本产品无法判断疾病是否存在。

# 关于使用操作和清洁

## ■凝胶垫的使用操作

- 请勿触摸凝胶垫的粘贴面
- 请勿弯曲凝胶垫
- 不使用时,请粘贴在保管用板的两面进行保管。
- 凝胶垫在潮湿的状态下请勿使用。 请充分沥干水分, 使粘附面自然干燥, 再进行使用。
- •请保管于不受阳光直射、且湿气较轻的地方。

#### ■胶垫的保养(胶垫保养参考标准:每使用30次保养1次)

请将胶垫从主机上取下,再进行保养。

出现以下情况时请对胶垫进行保养。

- 凝胶垫难以粘贴
- 使用时刺激变弱
- 使用时感到刺痛
- 凝胶垫脏污
- 胶垫无法粘贴至保管用板上

如果保养后刺激感仍然较弱,或仍然感觉到刺痛感,请更换胶垫。

#### ① 请淋上少量的水,并用指尖轻轻清洗数秒。

※请不要加太多的水。以免导致粘接力降低、伤及粘接面等。





② 拿住凸起处充分甩干水分,并自然干燥。 ※如未充分干燥,会导致粘附力变弱。 ※请勿使用纸巾或抹布擦拭粘附面。 ※请避免阳光直射。



前





#### 保管方法

请在满足以下条件的环境下保管本产品。

保管温度: -10℃~60℃ 保管湿度: 20~85%RH

#### ■保养与保管时的注意事项

- 清洁时,请勿使用挥发油、稀释剂等。
- 不得保管在以下场所。
- 一阳光直射处
- 一高温、多湿、水附近、灰尘较多的场所
- 一振动较多的场所
- 化学药品的保管场所或产生腐蚀性气体的场所
- •请置于婴幼儿的手无法碰到的地方保管。



## 额定・规格

| 产品名称    | ECLEAR LEANUP/ECLEAR LEAN专用凝胶片。                              |
|---------|--------------------------------------------------------------|
| 对应的主机型号 | HCT-P01BU1、HCT-P01BU2、<br>HCT-P01PN1、HCT-P01PN2、HCT-BTP01    |
| 尺寸      | 两侧胶垫 约 W125 × H50 mm × D5 mm<br>中心胶垫 约 W175 × H85 mm × D5 mm |
| 重量      | 两侧胶片 约5g (2片装)<br>中心胶片 约12g (1片装)<br>※平均1片胶片的重量              |
| 使用环境温湿度 | 0°C~40°C 20~85%RH                                            |
| 保管环境温湿度 | -10°C~60°C 20~85%RH                                          |

在日本境外购买产品的客户应与当地的的零售商联系进行咨询。 ELECOM(日本)有限公司不对日本之外的其他国家的客户