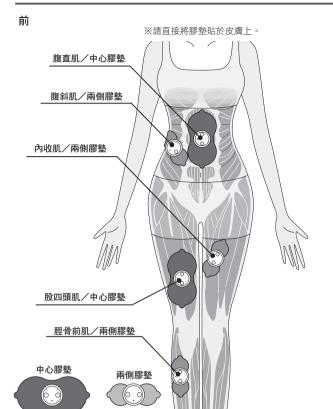

發觸電或事故。

禁止向設備施加荷重以及以不當姿勢使用。以免引發故障。

1 天在 1 個部位使用,請不要超過 30 分鐘。 避免引起事故或身體不適。

● 最多同時在2處使用。 避免引起事故或身體不適。

使用前,請確認主機與凝膠墊已正確連接。

使用本產品後感覺受到強烈刺激、肌膚出現濕疹、發紅、發癢等異常時,請立即停止使用,並諮詢醫生。

以免引發事故和身體不適。 禁止用濕手接觸專用 USB 線和凝膠墊。 以免引發觸電、故障或事故。

新將設備放在幼兒無法觸及之處。 以免引發事故。萬一嬰幼兒將主機吞入口中,請立即諮詢醫生

丟棄本產品時,請遵照您所在地的處置要求。

## 確認包裝內容

如需產品説明資料 請聯絡 ELECOM 綜合資訊中心索取(聯絡資訊見背面)。





\* 該產品不是醫療設備。

該產品無法判斷疾病的存在與否。

## 關於使用操作和清潔

## ■凝膠墊的使用操作

- 請勿接觸膠墊粘貼面。
- •請勿折疊膠墊。
- 不使用時,請將膠墊貼在保管用板的兩面進行保管。
- 凝膠墊在潮濕的狀態下請勿使用。充分去除水分,黏貼面自然乾燥後才可以使用。
- 請存放在避免陽光直接照射,陰涼乾燥的地方。

#### ■膠墊的保養(供參考養護頻率:每使用30次進行一次保養)

請將膠墊從主機上取下,再進行保養。

出現以下情況時請對膠墊進行保養。

- 凝膠墊難以粘貼
- 使用時刺激變弱
- 使用時感到刺痛
- 凝膠墊髒污
- 膠墊無法粘貼至保管用板上

如果保養後刺激感仍然較弱,或仍然感覺到刺痛感,請更換膠墊。

(1) 請淋上少量的水,並用指尖輕輕清洗數秒。※請不要加太多的水。以免導致粘接力降低、傷及粘接面等





② 握住旋鈕,排出足夠的水,讓其自然晾乾 ※如未充分乾燥,會導致粘附力變弱。 ※請勿使用紙巾或抹布擦拭粘附面。 ※避免陽光直接照射。







#### 保管方法

請在滿足以下條件的環境下保管本產品。

保管温度:-10℃~60℃ 保管濕度:20~85%RH

#### ■保養與保管時的注意事項

- 清潔時,請勿使用揮發油、稀釋劑等。
- 不得保管在以下場所。
  - -陽光直射處
  - -高溫、多濕、水附近、灰塵較多的場所
  - -震動較多的場所
  - 化學藥品的保管場所或產生腐蝕性氣體的場所
- 請置於嬰幼兒的手無法碰到的地方保管。



## 參數・規格

| 產品名稱    | ECLEAR LEANUP/ECLEAR LEAN專用凝膠片。                                  |
|---------|------------------------------------------------------------------|
| 對應的主機型號 | HCT-P01BU1 \ HCT-P01BU2 \<br>HCT-P01PN1 \ HCT-P01PN2 \ HCT-BTP01 |
| 尺寸      | 兩側膠墊 約W125 × H50 mm × D5 mm<br>中心膠墊 約W175 × H85 mm × D5 mm       |
| 重量      | 兩側膠墊 約5g (2片裝)<br>中心膠墊 約12g(1片裝)<br>※平均1片膠片的重量                   |
| 使用環境溫濕度 | 0°C~40°C 20~85%RH                                                |
| 保管環境溫濕度 | -10°C~60°C 20~85%RH                                              |
|         |