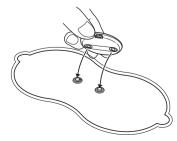

malfunction may occur. Turn off the power before connecting or removing the main unit and gel pads, and before

pasting or removing the gel pads. Otherwise, an electric shock or malfunction may occur

Do not disassemble, repair or modify the device. Otherwise, a fire or electric shock may occur.

This product is intended for use by one person only. It cannot be used by multiple people at a time. Otherwise, an electric shock or accident may occur

## Method for Replacing Gel Pads

(1) Make sure that the main unit is powered off (LED indicator is off).

2 Remove the main unit from the gel pad.

[When using the core pad]



(3) Take the gel pads out of the bag.

(Do not remove the protective film from the gel pad yet.)

4 Connect the gel pad terminal to the main unit until you hear a click.



#### \* Replace the twin pads in the same manner.

## **♠** CAUTION

- Do not use or store the product in the locations below.
  - In direct sunlight or near a heating device or other high-temperature units · Where there is excessive moisture or vibration. Dusty environments
- Otherwise, a fire, electric shock or malfunction may occur Do not leave the gel pads attached on the skin for a long time.
- Otherwise, inflammation of the skin may occur.
- Do not use a damp gel pad.

Otherwise, an electric shock or accident may occur.

- Do not use this device when placing a gel pad on another pad. Otherwise, an electric shock or accident may occur.
- Do not place loads on the device or use the device in an unsuitable position. Doing so can cause an electrical malfunction.
- Use the gel pad in on