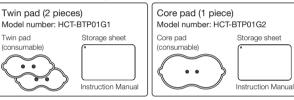

#### HCT-P01 series HCT-BTP01 series Dedicated gel pad

Model number: HCT-BTP01G1 HCT-RTP01G2

#### Package Contents

Contact ELECOM one-stop shop to obtain product description materials (contact information is listed on the back).

<sup>\*</sup>This product is not a medical equipment.

This product cannot analyse if you are ill or not.