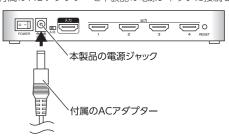

## ②電源ジャック

付属の AC アダプターを接続します。

# 4 AC アダプターを接続します。

付属のACアダプターを本製品の電源ジャックに接続します。

√ 付属の AC アダプター以外は絶対に使用しないでください。 故障や火災・感電の原因となります。

| **「** 付属の AC アダプターの電源プラグを電源コンセントに差し込みます。 VSP-HD14BK および VSP-HD18BK の場合は続いて電源スイッチをオンにします。 パワー LED ランプが、赤色に点灯します。