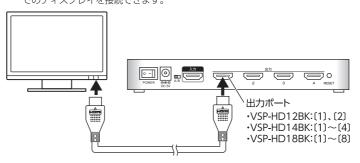

# 本製品の接続

本製品とパソコンを接続する前に、接続する装置のすべての電源が切れていることを 確認してください。

また本製品を不安定な台の上や傾いたところに設置すると、倒れたりして危険です。 安定した場所に設置してください。

ここでは、VSP-HD14BK を例に説明しています。特別に記載している場合を除いて VSP-HD12BK、VSP-HD18BK も基本的に同様です。 PC 用ディスプレイ、HD 対応テレビ等を「ディスプレイ」と表記します。

# ↑ 付属の HDMI ケーブルを使用して本製品とパソコンなどの映像出力機器を接続 します。

付属の HDMI ケーブルのコネクターをパソコンなどの映像出力機器の HDMI ポートにしっかりと差し込みます。

HDMI ケーブルのもう一方を、本製品の入力ポートに差し込みます。

# 2 ディスプレイと本製品を接続します。

HDMI ケーブルを本製品の出力ポートにしっかりと差し込みます。 もう一方をディスプレイの HDMI ポートに差し込みます。

VSP-HD12BK は 2 台まで、VSP-HD14BK は 4 台まで、VSP-HD18BK は 8 台ま でのディスプレイを接続できます。