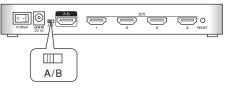

## ⑤モード切り替えスイッチ

信号検出モードを切り替えます。

# 3 モード切り替えスイッチで信号検出モードを選択します。

| 信号検出モードについて、詳しくは裏面の「信号検出モードと接続例」をご覧く

# 信号検出モードと接続例

本製品には、2つの信号検出モードがあります。本製品との接続、操作の前に適切な検出モードを選択してください。 本製品の出力ポートから出力される解像度と色数はすべて同一のものです。

| モード切り替え<br>スイッチ | モード     | 使用シーン           | 詳細                                                                                                   |
|-----------------|---------|-----------------|------------------------------------------------------------------------------------------------------|
| А               | 自動検出モード | 壁掛けテレビ、スポーツバーなど | 本製品に接続されているすべてのディスプレイを自動的に検出して、もっとも低い解像度と色数に 設定して出力します。すべてのディスプレイに出力する場合に設定します。                      |
| В               | 優先出力モード | ホームシアターなど       | 出力ポート 4 に接続されているディスプレイの解像度と色数で、他のディスプレイに出力します。<br>出力ポート 4 に接続されていない場合は、出力ポート 3 →出力ポート 2 の順番に優先出力します。 |