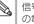

### A 自動検出モードの接続例

4台のディスプレイのうち 1台(ディスプレイ 2)が[720p/8bit]に対応し、ディスプレイ 1が[1080p/8bit]、ディスプレイ 4が[1080p/12bit]、ディスプレイ 3が[4K× 2KIに対応している場合。

本製品が自動的にすべてのディスプレイの解像度と色数を検知して、もっとも解像度と色数の低いディスプレイ 2 に合わせて [720p/8bit] に設定して出力します。