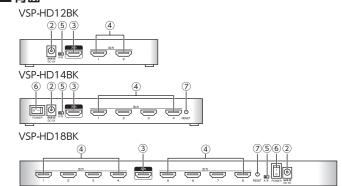

# ■正面

## ①パワー LED ランプ

本製品に電源が供給されると、赤色に点灯します。

## ②電源ジャック

付属の AC アダプターを接続します。

# ③入力ポート

付属の HDMI ケーブルを使って、パソコンなどの映像出力機器の HDMI 出力端子 と本製品を接続します。

#### ④出力ポート

本製品とディスプレイを HDMI ケーブルで接続します。

# ■背面

## ⑤モード切り替えスイッチ

信号検出モードを切り替えます。

#### ⑥電源スイッチ(VSP-HD14BK/VSP-HD18BKJ)

本製品の電源を入/切します。

## ⑦リセットスイッチ(VSP-HD14BK/VSP-HD18BKJ)

映像や音声が正しくし出力されないときに、本製品をリセットします。