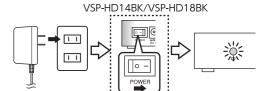

#### ⑥電源スイッチ(VSP-HD14BK/VSP-HD18BKJ)

本製品の電源を入/切します。

# 4 AC アダプターを接続します。

付属のACアダプターを本製品の電源ジャックに接続します。

√ 付属の AC アダプター以外は絶対に使用しないでください。 故障や火災・感電の原因となります。

| **「** 付属の AC アダプターの電源プラグを電源コンセントに差し込みます。 VSP-HD14BK および VSP-HD18BK の場合は続いて電源スイッチをオンにします。 パワー LED ランプが、赤色に点灯します。