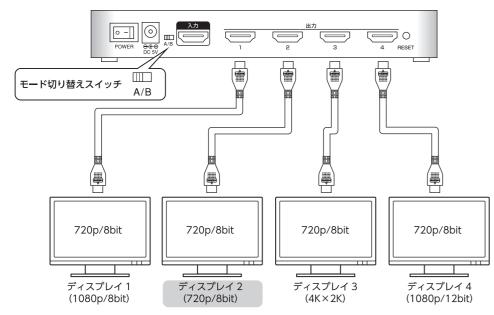

## B 優先出力モードの接続例

出力ポート 4 に接続したディスプレイ 4 が対応している解像度と色数が [720p/8bit] なので、ディスプレイ 3 と 1 に対して [720p/8bit] に設定して出力します。ディスプレイ 2は「720p/8bit」に対応してしないので出力されません。