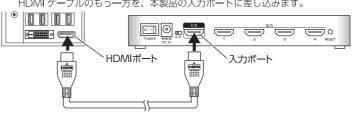

# ↑ 付属の HDMI ケーブルを使用して本製品とパソコンなどの映像出力機器を接続 します。

付属の HDMI ケーブルのコネクターをパソコンなどの映像出力機器の HDMI ポートにしっかりと差し込みます。

HDMI ケーブルのもう一方を、本製品の入力ポートに差し込みます。