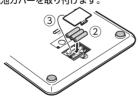

#### ■付属品

お試し用乾雷池(単4形3本)

取扱説明書(本書)

- 単4形乾電池3本を、下記の手順で挿入してください。
- ①本体裏面の電池カバーを、矢印方向に押し

(2) 単4形乾電池3本を、電極(⊕/⊖)を確認 して入れます。 ばねのついている側が⊝です。 (3) 電池カバーを取り付けます。

<u>\_\_\_\_</u>注意

- 0
- 汚損の原因になります