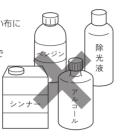

#### ■本機のお手入れ

汚れたときは、水または台所用中性洗剤をうすめたものを柔らかい布に 浸し、固く絞って拭き、その後乾いた布で拭き取ってください。

 ベンジン、シンナー、アルコール、熱湯の使用や水洗いはしないで ください。 故障や変色の原因になります。