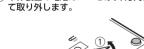

#### ■付属品

お試し用乾雷池(単4形3本)

取扱説明書(本書)

- 単4形乾電池3本を、下記の手順で挿入してください。
- ①本体裏面の電池カバーを、矢印方向に押し

(2) 単4形乾電池3本を、電極(⊕/⊖)を確認 して入れます。 ばねのついている側が⊝です。 (3) 電池カバーを取り付けます。

<u>\_\_\_\_</u>注意

- 0
- 汚損の原因になります