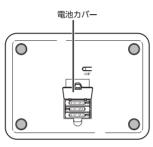

#### ■付属品

お試し用乾雷池(単4形3本)

取扱説明書(本書)

- 単4形乾電池3本を、下記の手順で挿入してください。
- ①本体裏面の電池カバーを、矢印方向に押し

(2) 単4形乾電池3本を、電極(⊕/⊖)を確認 して入れます。 ばねのついている側が⊝です。 (3) 電池カバーを取り付けます。

<u>\_\_\_\_</u>注意

- 0
- 汚損の原因になります