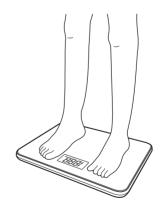

### 使用方法

#### (1) 本機を木製の床など、硬めの場所に水平に置いてください。

∧注意:

傾斜した床には置かないでください。測定値に誤差が生じる原因になります。

身体の不自由な方がご使用になるときは、1人で測定しないでください。

が勝ちが援助するが、手すりの利用をおすすめください。 ※手すりなどを利用した場合、測定値は参考値として捉えてください。

(2) 電源が入っていないことを確認し、そのまま本機に静かに乗ります。 自動的に電源が入り、測定が開始されます。

③ 測定が完了すると、測定結果が点滅しますので、本機から降りてください。