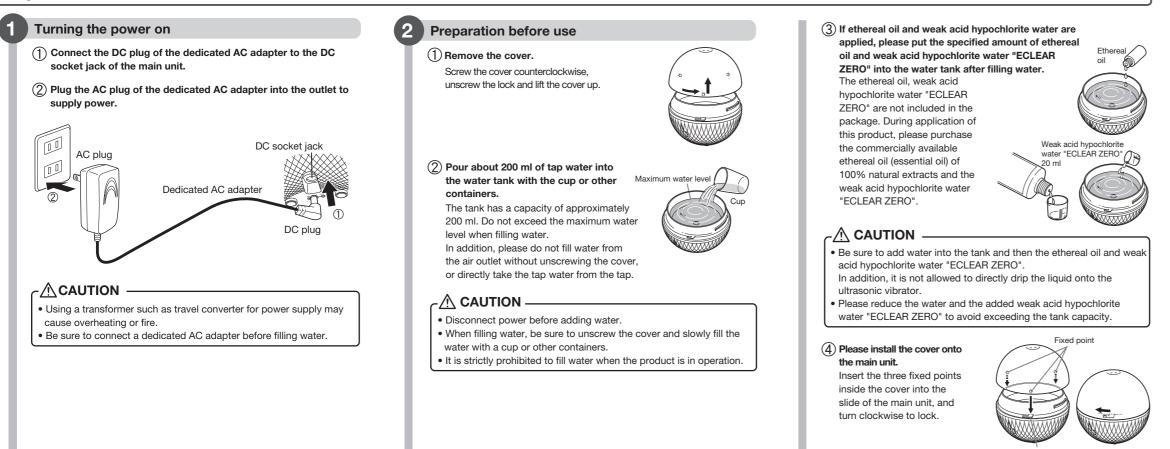

## Turning the power on

Press the power button and the power is turned on. Then the spraying is started. Press the power button again to adjust the spraying quantity. (Switch between strong and weak spraying mode)

# 2 Change the operation mode of LED light

(1) Press the night light button and the LED light will light up.

AC plug

- (2) If the night light button is pressed again during the gradual change process, the color stops changing. If the color is changed to some color you like, press the night light button for color fixing.
- (3) The LED light will go out when the night light button is pressed again.

#### Turning off the power

(3)

#### Press and hold the power button

for 1 second to turn the power off

- X The power supply will be automatically disconnected if there is no water in the tank.
- % If the power is turned off when the LED light is illuminated, the LED light will flash. To turn off the LED light, press the night light button.

Night light butto

DC plua

- It is possible to use the night light only (not spraying).
- ※ Power off automatically approx. 14 hours later.

#### Disconnecting the power supply

Confirm whether the power is turned off.

After confirming, remove the dedicated AC adapter from the main unit.

#### 

When disassembling, please be careful to protect the water against spraying from the water tank or entering the air supply outlet.

#### 2 Drainage

#### $\bigcirc$ Remove the cover.

Screw the cover counterclockwise, unscrew the lock and lift the cover up.

(2) Drain the water according to the direction of the arrow at the bottom of the tank.

Direction of the arrow is the direction of drainage

#### 

- During drainage, please drain the water from the drainage port.
- Be careful to protect the air supply outlet from water.

11

O Do not unscrew the cover during operation, otherwise the water, ethereal oil and weak acid hypochlorite water "ECLEAR ZERO" will be sprayed, which will damage surrounding objects or cause surrounding objects to enter the main unit, resulting in some faults.