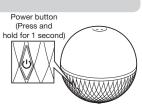

#### Press and hold the power button

for 1 second to turn the power off

- X The power supply will be automatically disconnected if there is no water in the tank.
- % If the power is turned off when the LED light is illuminated, the LED light will flash. To turn off the LED light, press the night light button.