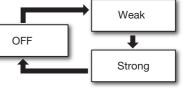

#### Button description

Use

This product is provided with two buttons – the "power button" to adjust the spraying quantity and the "night light button" to operate the LED.

Niaht liaht buttor

strong/weak/OFF by pressing the power button.

## Turning the power on

Press the power button and the power is turned on. Then the spraying is started. Press the power button again to adjust the spraying quantity. (Switch between strong and weak spraying mode)