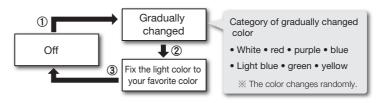

## Illuminating mode of LED light

The illuminating mode of LED light can be changed by pressing the night light button. The slowly changing process of LED light is called "gradual change".

# 2 Change the operation mode of LED light

(1) Press the night light button and the LED light will light up.

AC plug

- (2) If the night light button is pressed again during the gradual change process, the color stops changing. If the color is changed to some color you like, press the night light button for color fixing.
- (3) The LED light will go out when the night light button is pressed again.

%1 LED light color is changeable. Color of the cover will vary depending on the viewing angle.
%2 If about 200 ml of water is filled in the water tank, the spraying time will vary depending on the usage environment.