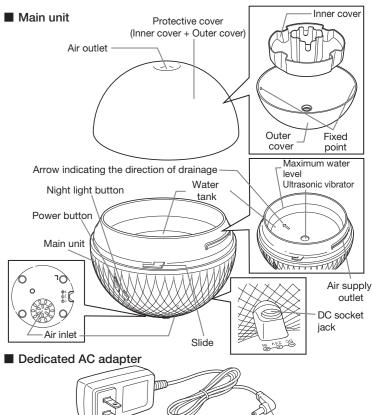

# Name of Each Part

Make sure there are no missing parts before use. The product is packed with the greatest care, but if you still find any missing or damaged parts, contact the distributor from which you purchased the product or the ELECOM General Information Center (+ page 17).

#### Button description

Use

This product is provided with two buttons – the "power button" to adjust the spraying quantity and the "night light button" to operate the LED.

Niaht liaht buttor

strong/weak/OFF by pressing the power button.

## Illuminating mode of LED light

The illuminating mode of LED light can be changed by pressing the night light button. The slowly changing process of LED light is called "gradual change".