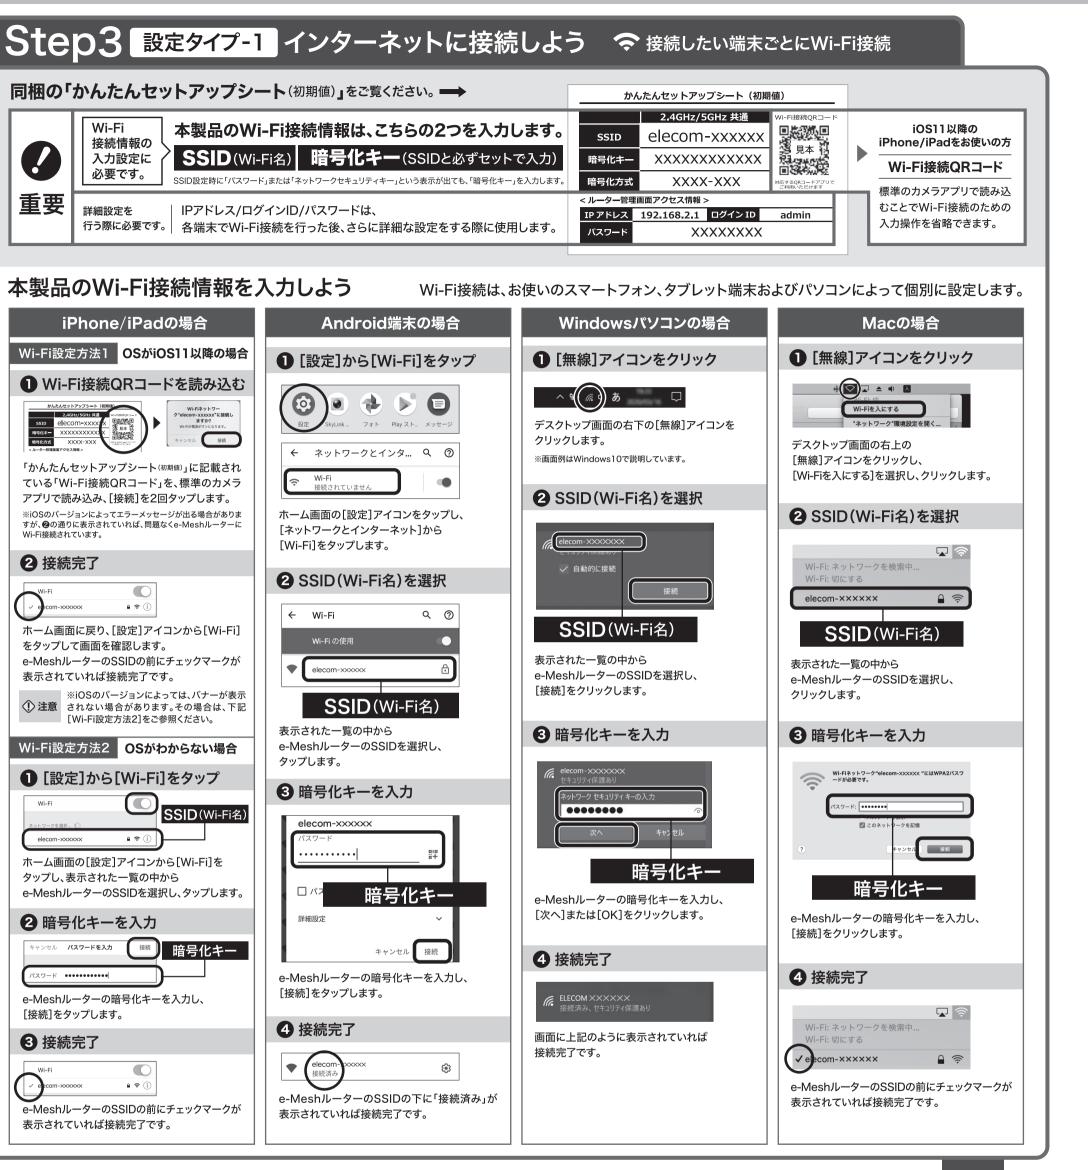

## かんたんセットアップ4を設定

## Step4 で「かんたんセットアップ4」が起動した場合のみ、設定が必要です。

| 各動作モード 使用用途に応じてルーターモード以外の動作モードに設定できます。 設定方法は → |   |  | 詳細な設定がしたい                                  |  |
|------------------------------------------------|---|--|--------------------------------------------|--|
|                                                |   |  | ●動作モードを変更したい ●SSIDを2.4GHzと5GHzで分けて使用したい など |  |
| AP(アクセスポイント) モード で使う場合                         | 本 |  |                                            |  |