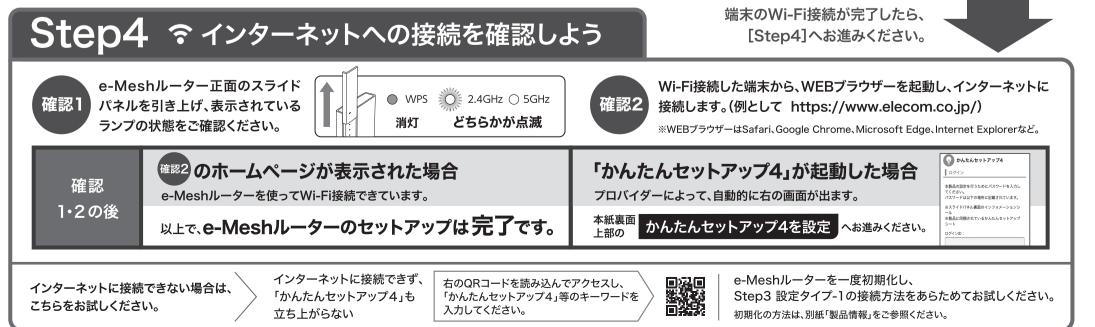

## かんたんセットアップ4を設定

## Step4 で「かんたんセットアップ4」が起動した場合のみ、設定が必要です。

| 各動作モード 使用用途に応じてルーターモード以外の動作モードに設定できます。 設定方法は → |   |  | 詳細な設定がしたい                                  |  |
|------------------------------------------------|---|--|--------------------------------------------|--|
|                                                |   |  | ●動作モードを変更したい ●SSIDを2.4GHzと5GHzで分けて使用したい など |  |
| AP(アクセスポイント) モード で使う場合                         | 本 |  |                                            |  |