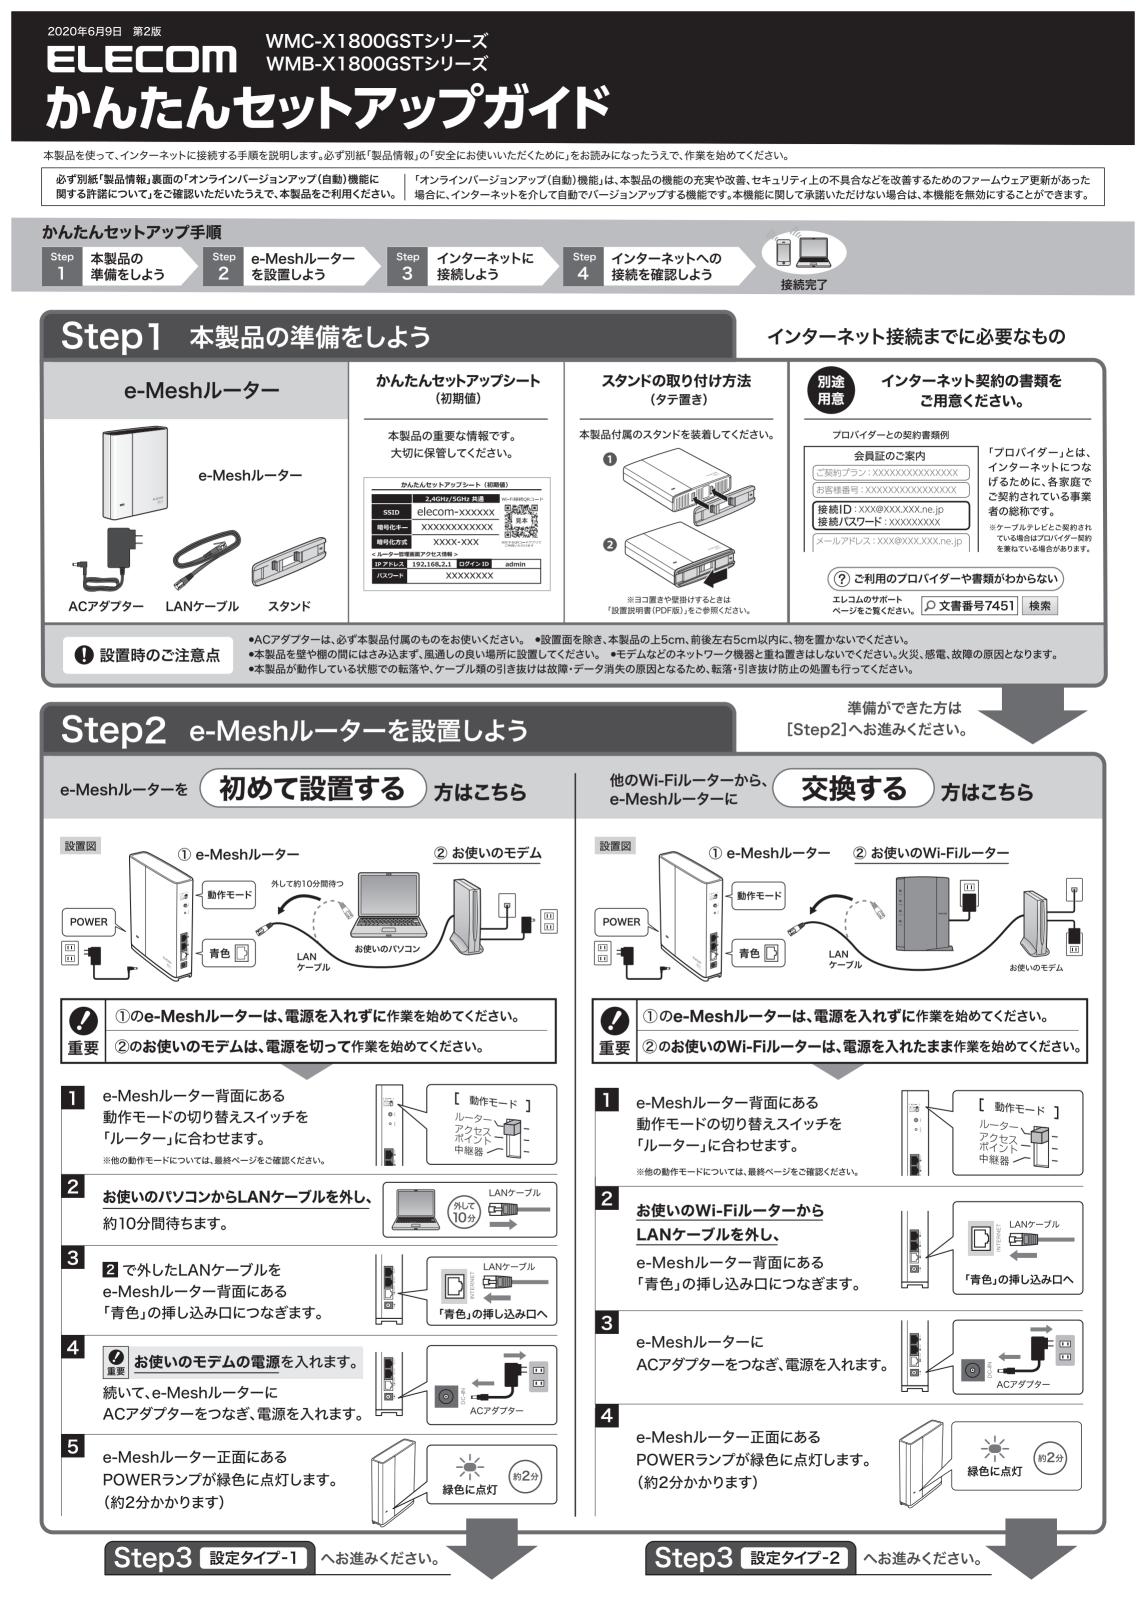

## かんたんセットアップ4を設定

## Step4 で「かんたんセットアップ4」が起動した場合のみ、設定が必要です。

| 各動作モード 使用用途に応じてルーターモード以外の動作モードに設定できます。 設定方法は → |   |  | 詳細な設定がしたい                                  |  |
|------------------------------------------------|---|--|--------------------------------------------|--|
|                                                |   |  | ●動作モードを変更したい ●SSIDを2.4GHzと5GHzで分けて使用したい など |  |
| AP(アクセスポイント) モード で使う場合                         | 本 |  |                                            |  |