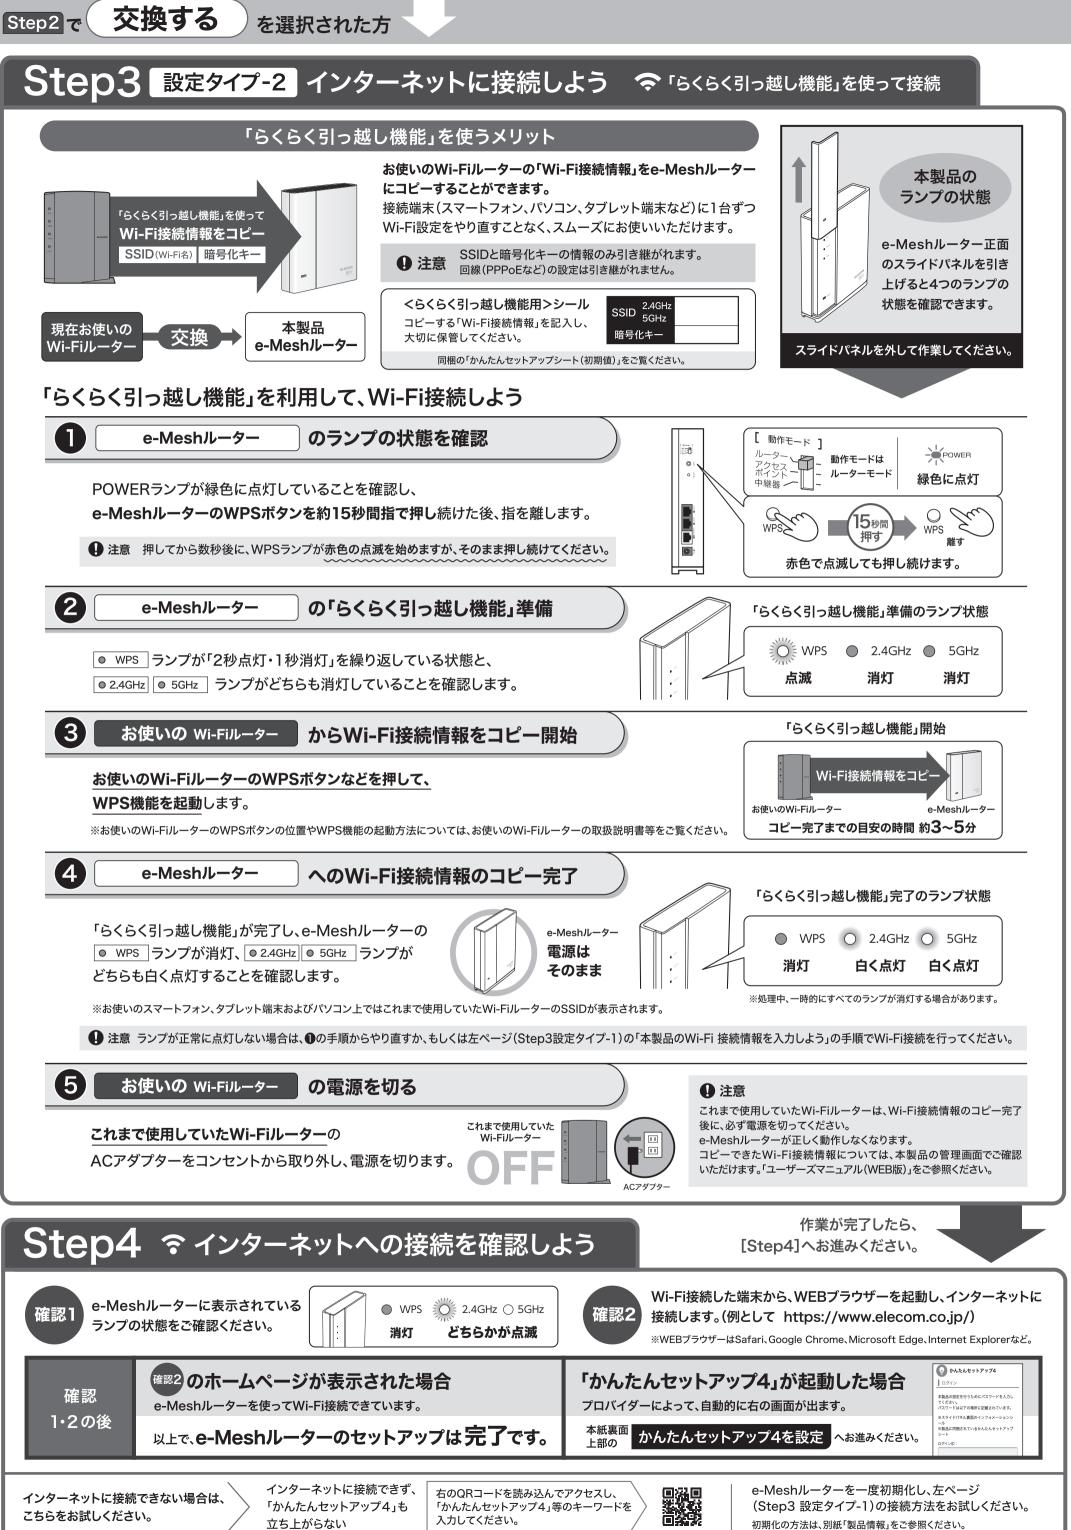

## かんたんセットアップ4を設定

## Step4 で「かんたんセットアップ4」が起動した場合のみ、設定が必要です。

| 各動作モード 使用用途に応じてルーターモード以外の動作モードに設定できます。 設定方法は → |   |  | 詳細な設定がしたい                                  |  |
|------------------------------------------------|---|--|--------------------------------------------|--|
|                                                |   |  | ●動作モードを変更したい ●SSIDを2.4GHzと5GHzで分けて使用したい など |  |
| AP(アクセスポイント) モード で使う場合                         | 本 |  |                                            |  |