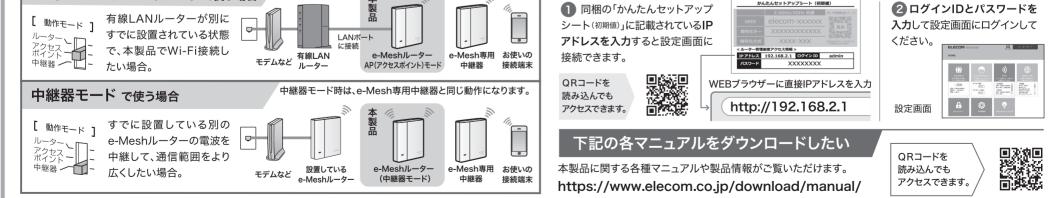

## Step4 で「かんたんセットアップ4」が起動した場合のみ、設定が必要です。

| 各動作モード 使用用途に応じてルーターモード以外の動作モードに設定できます。 設定方法は → |   |  | 詳細な設定がしたい                                  |  |
|------------------------------------------------|---|--|--------------------------------------------|--|
|                                                |   |  | ●動作モードを変更したい ●SSIDを2.4GHzと5GHzで分けて使用したい など |  |
| AP(アクセスポイント) モード で使う場合                         | 本 |  |                                            |  |