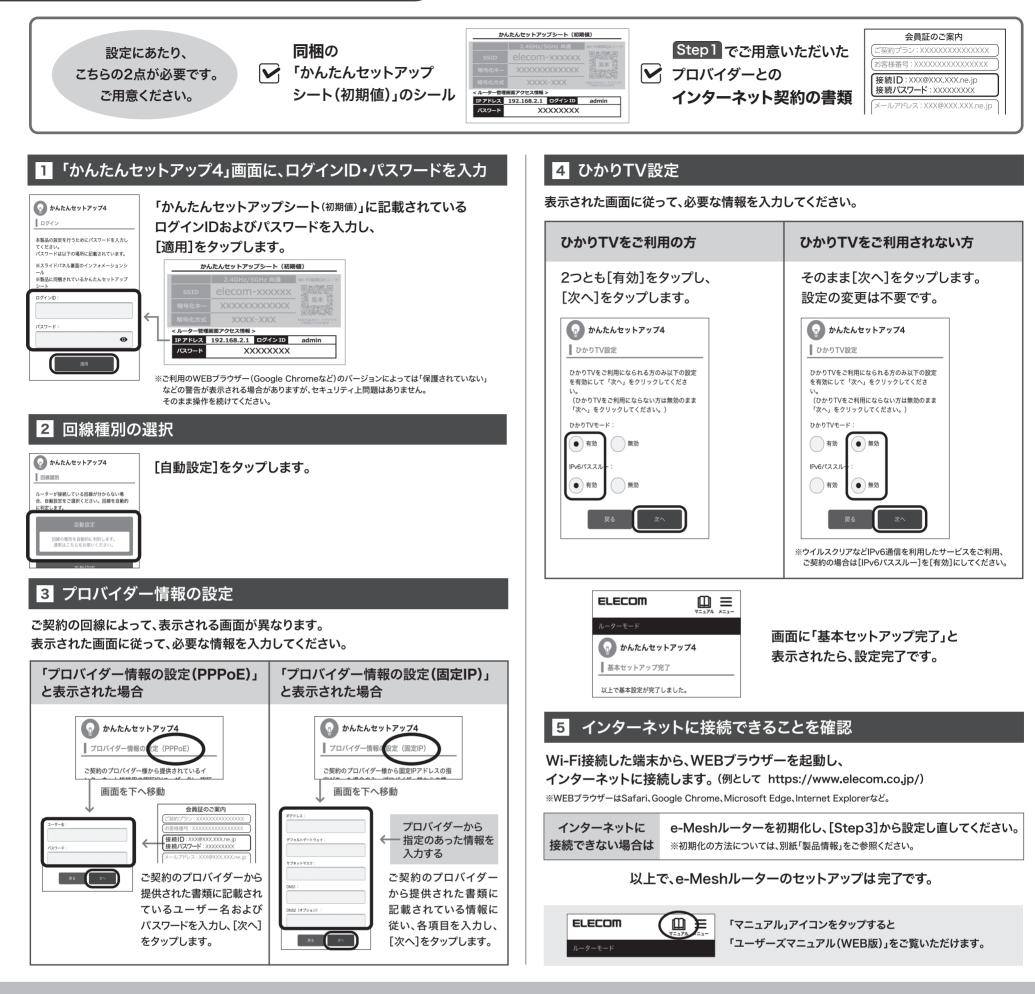

## かんたんセットアップ4を設定

## Step4 で「かんたんセットアップ4」が起動した場合のみ、設定が必要です。

| 各動作モード 使用用途に応じてルーターモード以外の動作モードに設定できます。 設定方法は → |   |  | 詳細な設定がしたい                                  |  |
|------------------------------------------------|---|--|--------------------------------------------|--|
|                                                |   |  | ●動作モードを変更したい ●SSIDを2.4GHzと5GHzで分けて使用したい など |  |
| AP(アクセスポイント) モード で使う場合                         | 本 |  |                                            |  |