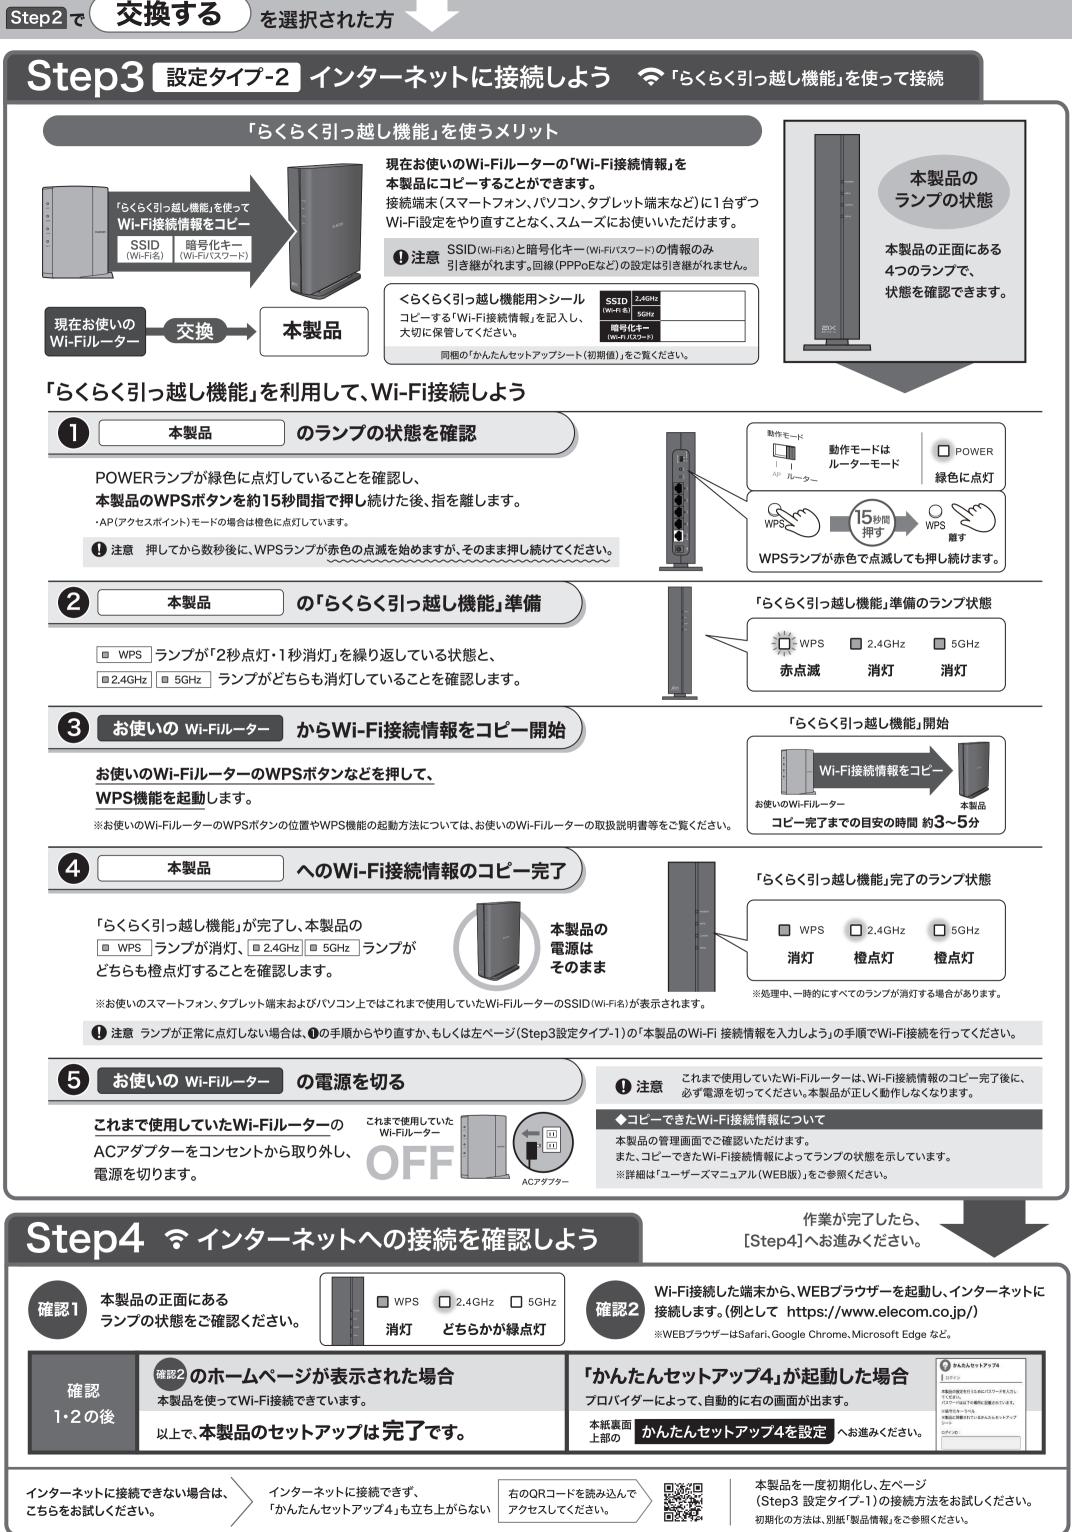

| お使いの |         |  |  |
|------|---------|--|--|
| モデム  |         |  |  |
|      | LANポートへ |  |  |

「青色」の挿し込み口につなぎます。

4

5



本製品にACアダプターをつなぎ、 電源を入れます。



本製品の正面にあるPOWERランプが 緑色に点灯します。(約1分半かかります)

・AP(アクセスポイント)モードの場合は橙色に点灯します。

Step3 設定タイプ-1



へお進みください。

3

4

本製品にACアダプターをつなぎ、 電源を入れます。



本製品の正面にあるPOWERランプが 緑色に点灯します。(約1分半かかります)

・AP(アクセスポイント)モードの場合は橙色に点灯します。

D POWER 1分半 緑色に点灯

Step3 設定タイプ-2

へお進みください。





## かんたんセットアップ4を設定

## Step4 で「かんたんセットアップ4」が起動した場合のみ、設定が必要です。

設定にあたり、 こちらの2点が必要です。 ご用意ください。 同梱の ✓ 「かんたんセットアップ シート(初期値)」のシール

「かんたんセットアップ4」画面に、ログインID・ログインパスワードを入力







## <mark>4</mark> ひかりTV設定



動作モード お使いの用途にあわせてモードを設定できます。 ※図は一例です。 設定方法は こちら

当時 の「かんたんセットアップシート

AP(アクセスポイント)モードで使う場合

1 同梱の「かんたんセットアップシート

1 同梱の「かんたんセットアップシート

2 ログインIDとログインパスワード



## 本製品の利用方法については、各マニュアルをご参照ください。

| ◆本製品の詳細については                                          | ◆ インターネットに接続するには             | ◆さらに詳細な設定をするには                     |                                             |                                 |
|-------------------------------------------------------|------------------------------|------------------------------------|---------------------------------------------|---------------------------------|