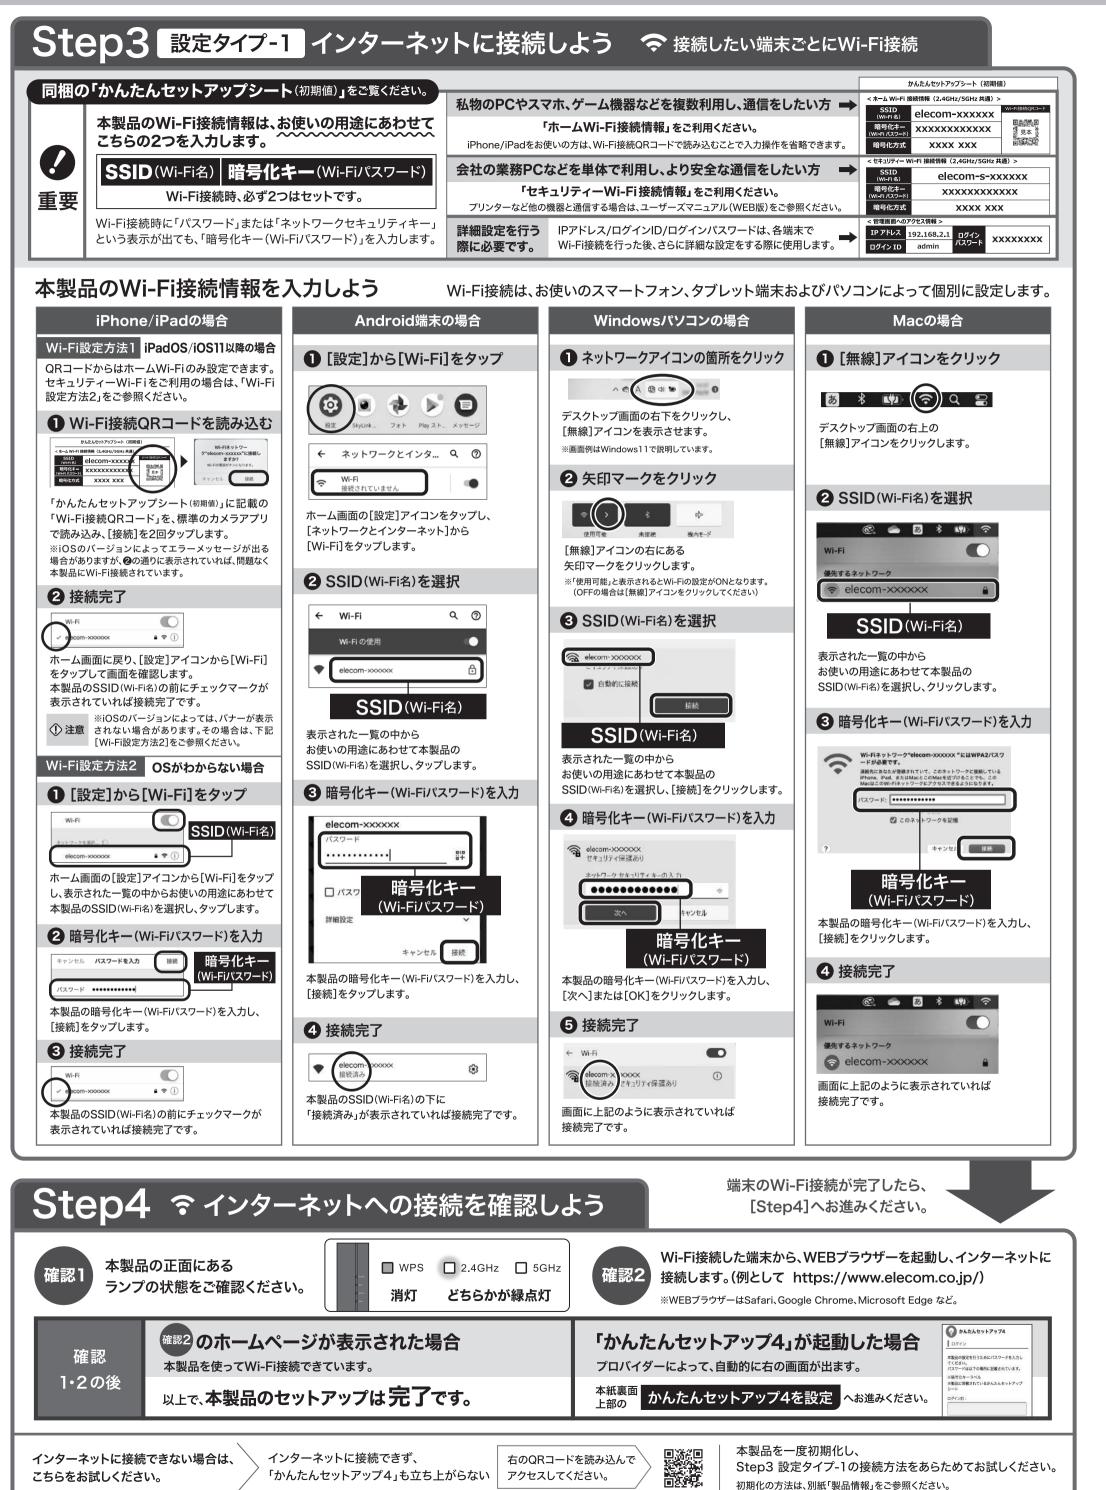

Step3 設定タイプ-1

へお進みください。

3

4

本製品にACアダプターをつなぎ、 電源を入れます。

本製品の正面にあるPOWERランプが 緑色に点灯します。(約1分半かかります)

・AP(アクセスポイント)モードの場合は橙色に点灯します。

D POWER 1分半 緑色に点灯

Step3 設定タイプ-2

へお進みください。