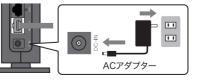

| お使いの |         |  |  |
|------|---------|--|--|
| モデム  |         |  |  |
|      | LANポートへ |  |  |

「青色」の挿し込み口につなぎます。

4

5

本製品にACアダプターをつなぎ、 電源を入れます。

本製品の正面にあるPOWERランプが 緑色に点灯します。(約1分半かかります)

・AP(アクセスポイント)モードの場合は橙色に点灯します。

Step3 設定タイプ-1

へお進みください。

3

4

本製品にACアダプターをつなぎ、 電源を入れます。

本製品の正面にあるPOWERランプが 緑色に点灯します。(約1分半かかります)

・AP(アクセスポイント)モードの場合は橙色に点灯します。

D POWER 1分半 緑色に点灯