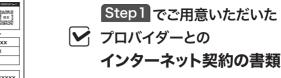

## Step4 で「かんたんセットアップ4」が起動した場合のみ、設定が必要です。

設定にあたり、 こちらの2点が必要です。 ご用意ください。 同梱の ✓ 「かんたんセットアップ シート(初期値)」のシール

「かんたんセットアップ4」画面に、ログインID・ログインパスワードを入力