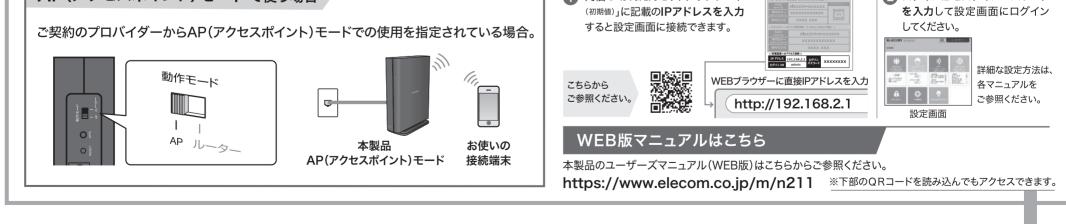

## <mark>4</mark> ひかりTV設定

動作モード お使いの用途にあわせてモードを設定できます。 ※図は一例です。 設定方法は こちら

当時 の「かんたんセットアップシート

AP(アクセスポイント)モードで使う場合

1 同梱の「かんたんセットアップシート

1 同梱の「かんたんセットアップシート

2 ログインIDとログインパスワード

## 本製品の利用方法については、各マニュアルをご参照ください。

| ◆本製品の詳細については                                          | ◆ インターネットに接続するには             | ◆さらに詳細な設定をするには                     |                                             |                                 |
|-------------------------------------------------------|------------------------------|------------------------------------|---------------------------------------------|---------------------------------|
|                                                       | かんたんセットアップガイド(本書)            | ユーザーズマニュアル WEB版                    |                                             | 256から                           |
| <ul> <li>・パッケージ内容</li> <li>・各部の名称とはたらきについて</li> </ul> | ・本製品の設置方法<br>・インターネットに接続する方法 | ・管理画面にログインする<br>・セキュリティーWi-Fiを利用する | ・友だちWi-Fi®(ゲストSSID)を利用する<br>・ファームウェアのアップデート | こちらから<br>ご参照ください。               |
| ・おもな仕様について                                            |                              |                                    | ・タテ置き/壁掛けスタンドの使用方法 など                       | https://www.elecom.co.jp/m/n211 |