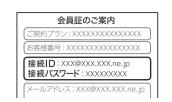

## Step4 で「かんたんセットアップ4」が起動した場合のみ、設定が必要です。

設定にあたり、 こちらの2点が必要です。 ご用意ください。 同梱の ✓ 「かんたんセットアップ シート(初期値)」のシール

「かんたんセットアップ4」画面に、ログインID・ログインパスワードを入力