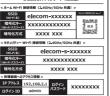

## <mark>4</mark> ひかりTV設定

動作モード お使いの用途にあわせてモードを設定できます。 ※図は一例です。 設定方法は こちら

当時 の「かんたんセットアップシート

AP(アクセスポイント)モードで使う場合

1 同梱の「かんたんセットアップシート

1 同梱の「かんたんセットアップシート

2 ログインIDとログインパスワード