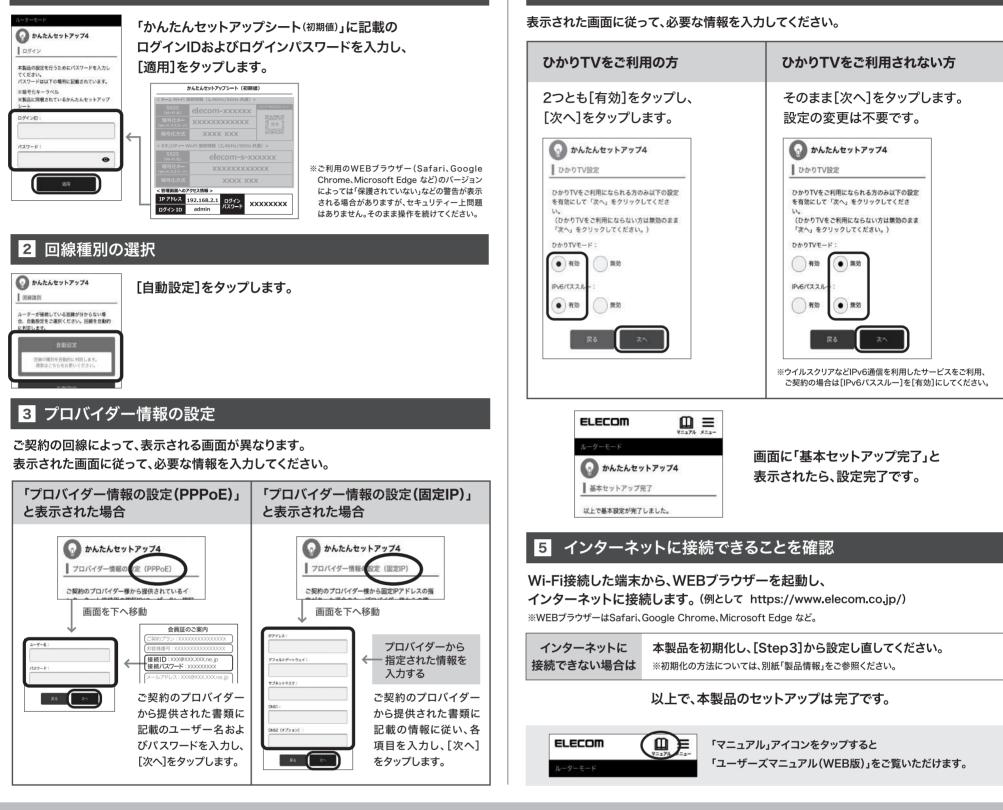

## <mark>4</mark> ひかりTV設定

動作モード お使いの用途にあわせてモードを設定できます。 ※図は一例です。 設定方法は こちら

当時 の「かんたんセットアップシート

AP(アクセスポイント)モードで使う場合

1 同梱の「かんたんセットアップシート

1 同梱の「かんたんセットアップシート

2 ログインIDとログインパスワード

## 本製品の利用方法については、各マニュアルをご参照ください。

| ◆本製品の詳細については                                          | ◆ インターネットに接続するには             | ◆さらに詳細な設定をするには                     |                                             |                                 |
|-------------------------------------------------------|------------------------------|------------------------------------|---------------------------------------------|---------------------------------|
|                                                       | かんたんセットアップガイド(本書)            | ユーザーズマニュアル WEB版                    |                                             | 256から                           |
| <ul> <li>・パッケージ内容</li> <li>・各部の名称とはたらきについて</li> </ul> | ・本製品の設置方法<br>・インターネットに接続する方法 | ・管理画面にログインする<br>・セキュリティーWi-Fiを利用する | ・友だちWi-Fi®(ゲストSSID)を利用する<br>・ファームウェアのアップデート | こちらから<br>ご参照ください。               |
| ・おもな仕様について                                            |                              |                                    | ・タテ置き/壁掛けスタンドの使用方法 など                       | https://www.elecom.co.jp/m/n211 |