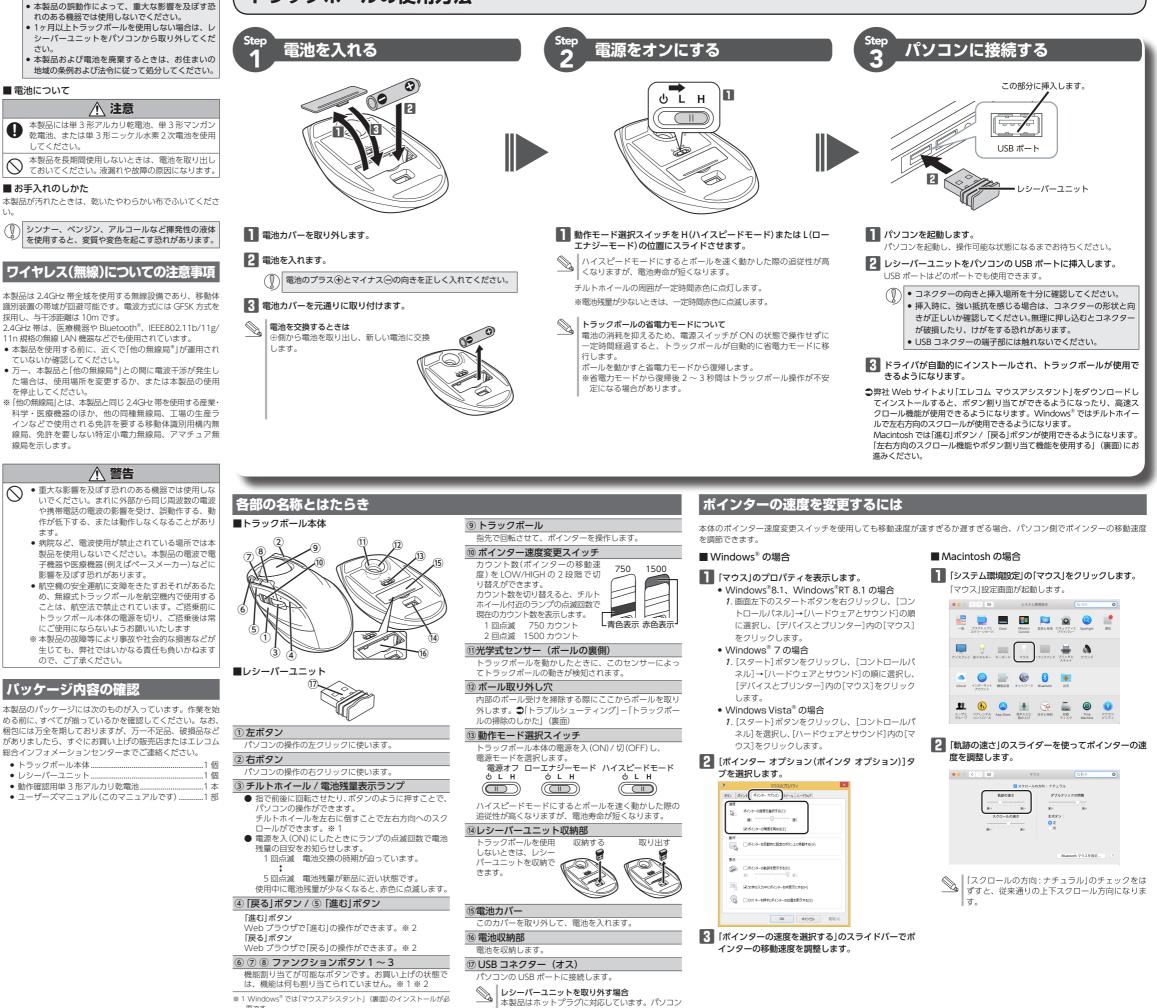

# トラックボールの使用方法

が起動した状態でもレシーバーユニットを取り外す

ことができます。

※ 1 Windows<sup>®</sup>では「マウスアシスタント」 (裏面)のインストールが必 要です。 ※ 2 Macintosh では「マウスアシスタント」 (裏面)のインストールが必

要です。

- 1 -

- (3) 味証書に偽造、以変などが認められた場合。
   (4) 弊社および弊社が指定する機関以外の第三者ならびにお客様による改造、分解、修理により故障した場合。
   (5) 弊社が定める機器以外に接続、または組み込んで使用し、故障または破損した場合。
   (6) 通常一般家庭内で想定される使用環境の範囲を超える温度、湿度、振動等により故障した場合。